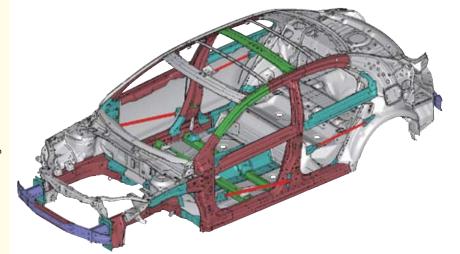

The Kizashi's body is light and strong thanks to extensive use of high-tensile steel. It combines structures that absorb greater underfloor strength for resistance to impact from and disperse impact energy with a deformation-resisting all directions.