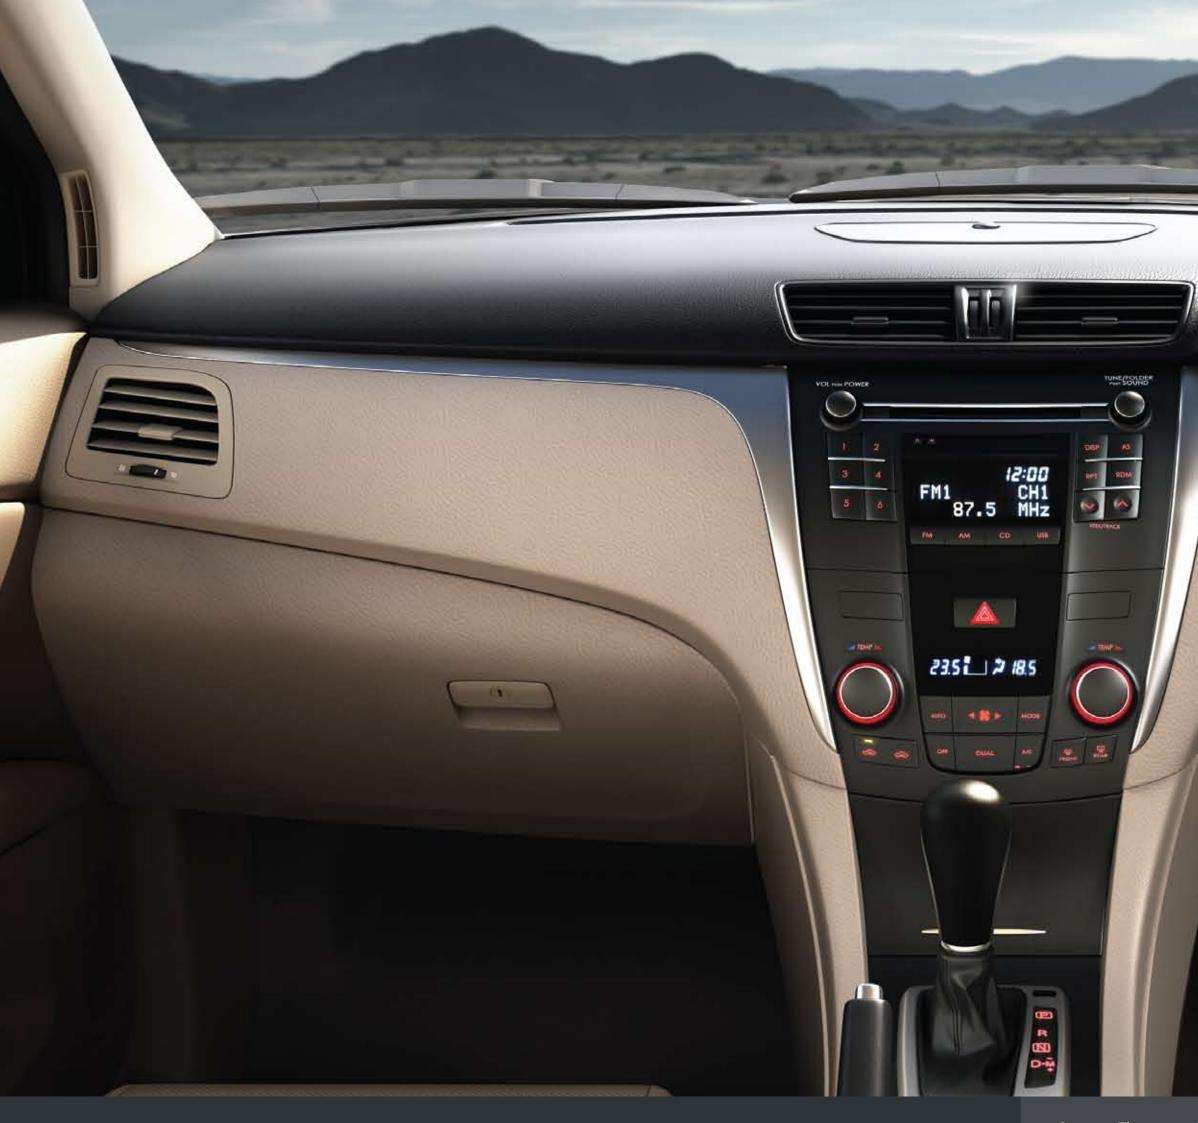

Storage: The centre-lower box in the instrument panel contains a USB port and a power socket.

Climate Control and Audio system: The automatic air-conditioner adds comfort and lets the driver and the front passenger choose different temperatures. The integrated audio control panel with soft-touch buttons in a simple layout complements your listening pleasure.