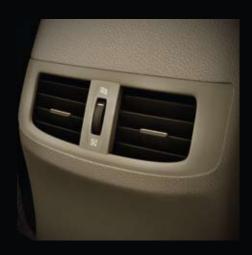

Snow White Pearl

Super Black Pearl

Premium Silver Metallic

Stylish New Integrated Key

Beige Leather Seats for a Relaxing Drive

Rear Vents for Added Comfort

10-Way, Power-Adjustable Drivers Seat with 3-Position Memory System