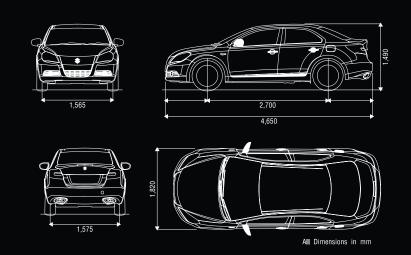

#### TECHNICAL SPECIFICATIONS

| DIMENSIONS                          | Manual (MT)                             | Automatic (CVT)            |
|-------------------------------------|-----------------------------------------|----------------------------|
| Length (mm)                         | 46                                      | 50                         |
| Width (mm)                          | 1820                                    |                            |
| Height (mm)                         | 1490                                    |                            |
| Wheel base (mm)                     | 27(                                     | 00                         |
| Track, front (mm)                   | 1565                                    |                            |
| Track , rear (mm)                   | 1575                                    |                            |
| Turning radius (m)                  | 5.5                                     |                            |
| CAPACITY                            |                                         |                            |
| Seating                             | 5                                       | -                          |
| Fuel tank capacity (ltrs)           | 6.                                      | 3                          |
| Boot space (normal seating) in Itrs | 46                                      | 51                         |
| ENGINE                              |                                         |                            |
| No of cylinders                     | 4                                       |                            |
| No of valves                        | 16                                      |                            |
| Valve mechanism                     | VVT                                     |                            |
| Camshaft                            | DOHC                                    |                            |
| Fuel injection system               | Multipoint Injection                    |                            |
| Accelerator control                 | Electric Type                           |                            |
| Piston displacement (cc)            | 2393                                    |                            |
| Maximum power (ps @ rpm)            | 178 @ 6500                              |                            |
| Maximum torque (nm @ rpm)           | 230 @ 4000                              |                            |
| TRANSMISSION                        |                                         |                            |
| Drive system                        | 2WD                                     |                            |
| Transmission type                   | 6 MT                                    | CVT + Manual Mode          |
| CVT shift lock                      | -                                       | Yes (Key interlock device) |
| CHASSIS                             |                                         |                            |
| Steering                            | Electric power steering / Rack & Pinion |                            |
| Brakes, front                       | Ventilated disc                         |                            |
| Brakes, rear                        | Disc                                    |                            |
| Suspension, front                   | McPherson Strut                         |                            |
| Suspension, rear                    | Multi link                              |                            |
| Tyre size                           | 215/55 R17                              |                            |
| Tyre type                           | Alloy/Tubeless/Radial                   |                            |
| WEIGHT                              |                                         |                            |
| Kerb weight (kg)                    | 1460                                    | 1500                       |
| Gross weight (kg)                   | 2000                                    | 2000                       |
|                                     |                                         |                            |
| PERFORMANCE                         |                                         |                            |
| Maximum speed (km/h)                | 215                                     | 205                        |
| 0-100 Km/h (sec)                    | 7.8                                     | 8.8                        |