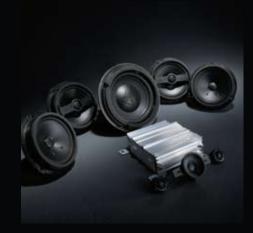

Climate Control and Audio system: The automatic air-conditioner adds comfort and lets the driver and the front passenger choose different temperatures. The integrated audio control panel with soft-touch buttons in a simple layout complements your listening pleasure.