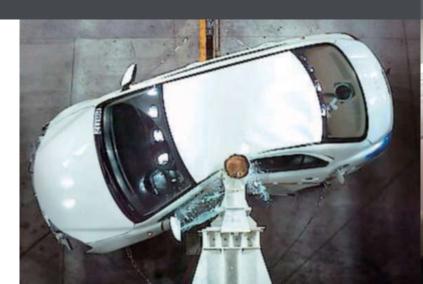

The Kizashi's body is light and strong thanks to extensive use of high-tensile steel. It combines structures that absorb greater underfloor strength for resistance to impact from and disperse impact energy with a deformation-resisting all directions.

## Peace of Mind

Experience complete peace of mind as your senses are overwhelmed by a feeling of security. With advanced new features like the anti-lock braking system, ESP<sup>®</sup> (Electronic Stability Program) with traction control for easier maneuverability, six airbags and impact-absorbing materials and structures, your drives are secure like never before.

Kizashi was awarded the highest ratings at the US NCAP safety awards, 2010, making it one of the safest cars ever made.

SRS Airbags: Extensive protection in the cabin includes two front airbags, a side airbag in each front seat, and left and right curtain airbags.