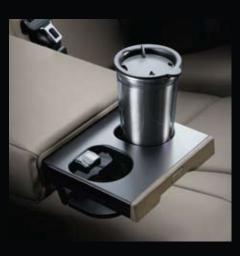

Conveniently Placed Cup Holders

Advanced Audio System

Dynamic 17" Aluminium Alloy Wheels

Centre-Console Storage System

**Rear Armrest for** Absolute Ease