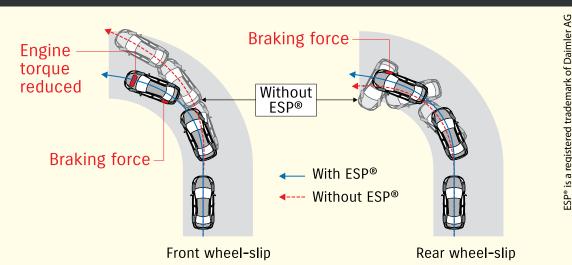

23.5 🛄 쳐 18.5

TEMP .

ESP<sup>®</sup> (Electronic Stability Program): To maximise the driver control and make driving safer in various conditions, ESP<sup>®</sup> helps prevent wheelspin and skids by applying control to the engine and the brakes when necessary.