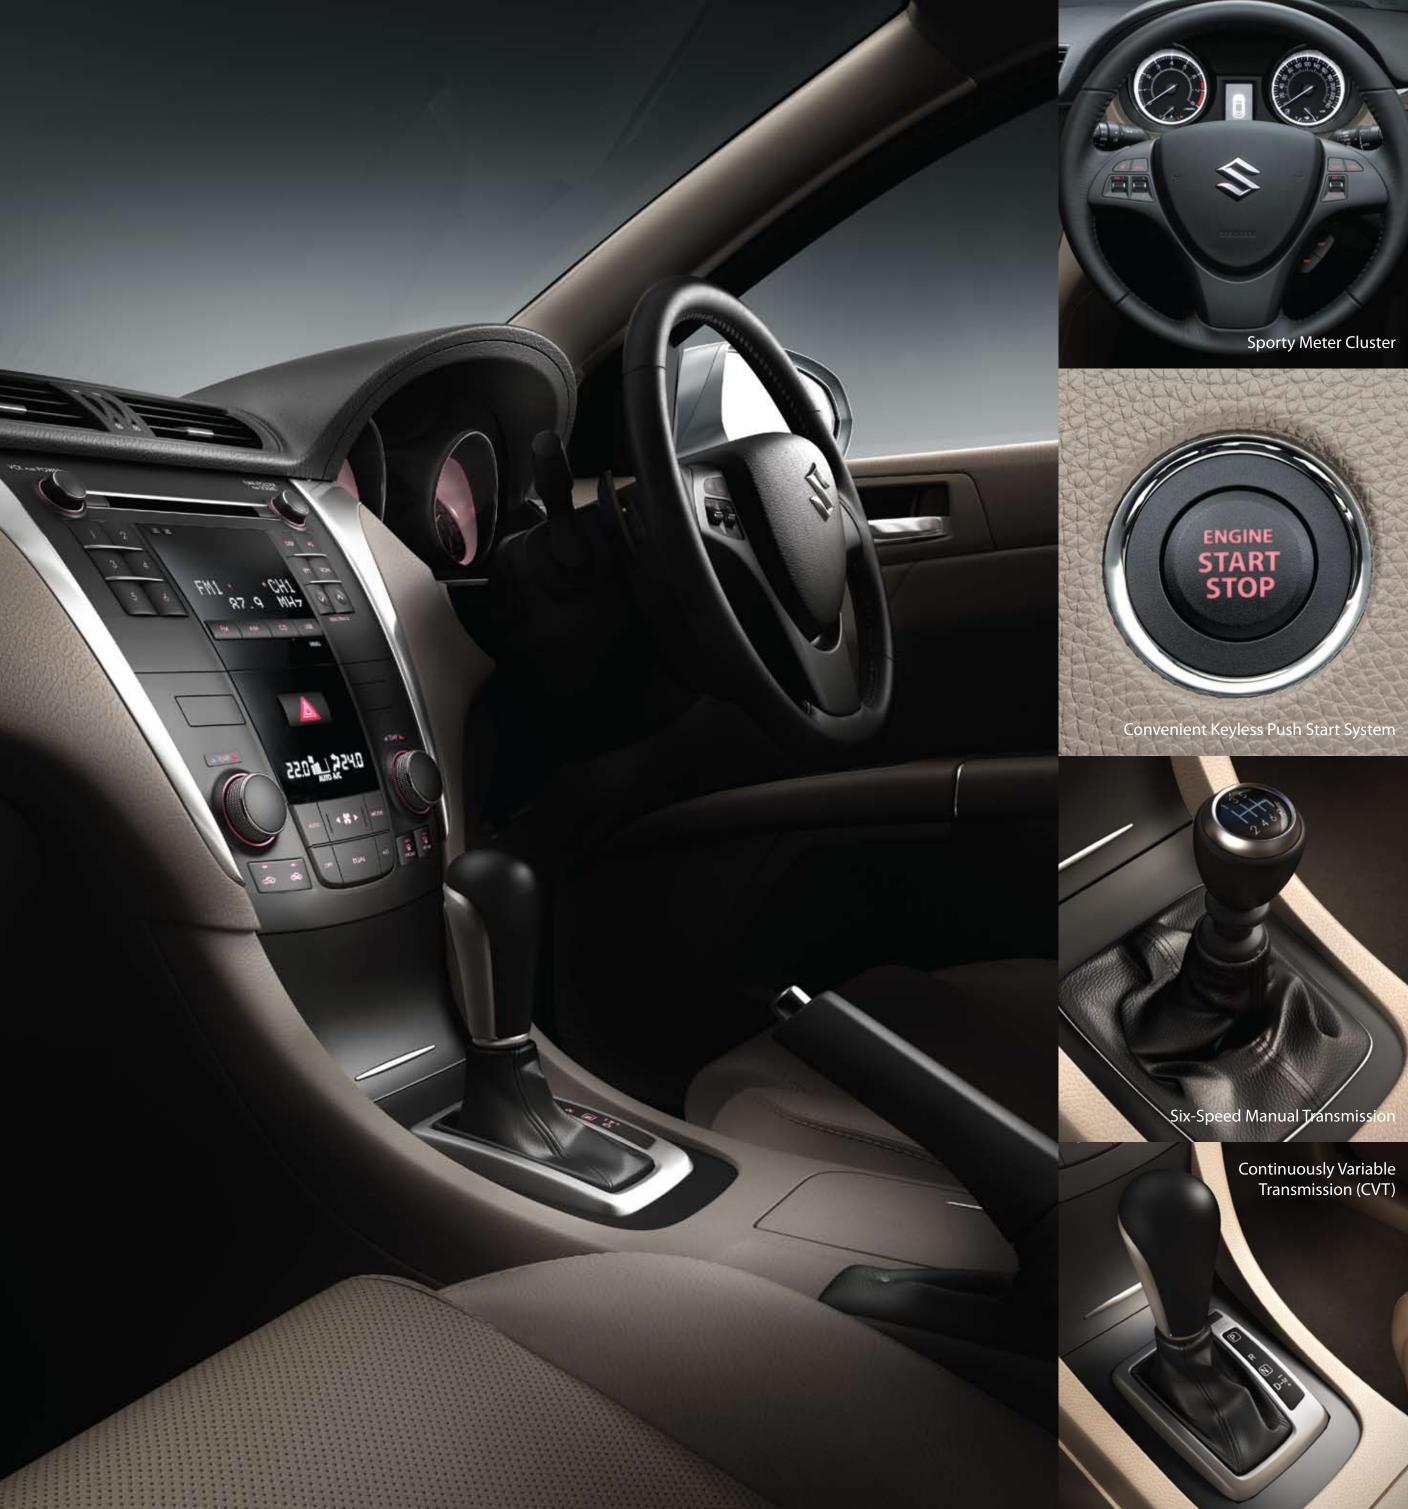

Transmission: The Continuously driving conditions. If you prefer, Variable Transmission (CVT) makes you can choose a sport-tuned, sixdriving easy by constantly adjusting speed manual transmission. its operation to suit changing

## Pure Indulgence

.

The term indulgence acquires a whole new meaning each time you sink into the plush leather seats of a Kizashi. Revel in the luxury as a minimalist design, sporty instrumentation and ergonomically designed contemporary interiors, reflect your taste for finer things in life. Now, just sit back and rediscover driving pleasure.

Climate Control and Audio system: The automatic air-conditioner adds comfort and lets the driver and the front passenger choose different temperatures. The integrated audio control panel with soft-touch buttons in a simple layout complements your listening pleasure.