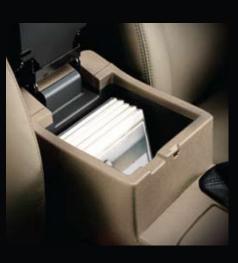

Storage: The centre-lower box in the instrument panel contains a USB port and a power socket.