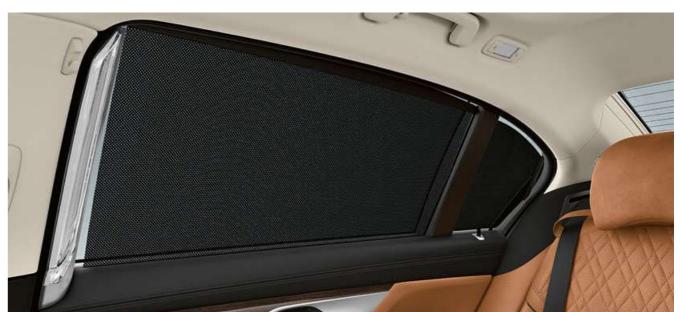

# ELECTRIC SUNBLINDS FOR REAR WINDSCREEN AND REAR SIDE WINDOWS.

The optional Electric sunblinds for the rear windscreen and rear side windows provide protection from direct sunlight and help to keep the interior from heating up too quickly. An ambient highlight in White is also included in the rear doors. Light intensity can be controlled via a capacitive touch sensor or via the light setting in the optional BMW Touch Command, this function is exclusively available for long wheelbase models. Only available with the electric sunblind for the rear windscreen.