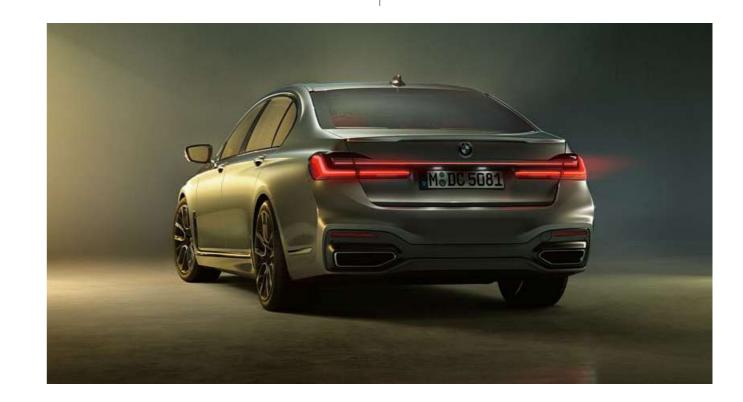

## A DYNAMIC APPEARANCE FULL OF GRANDEUR AND PRESENCE.

If you're used to being ahead of everyone else, the BMW 7 Series is just the vehicle for you. Even the upright, self-confident front with the iconic double Kidney grille and the modern interpretation of the narrow headlights is impressive at first glance. The eye wanders over the gently curved air blades, which lie far outside in the front apron and elegantly surround the air intakes. The coupé-like elegant roof line underlines the fascinating sportiness of the BMW 7 Series from the side. Towards the back with the precisely shaped rear lights connected by a narrow light strip and the elaborately designed, powerful rear apron it becomes clear: technology can be described with poetic words – or with lines, surfaces and curves.

#### WIDE STANCE, EXCEPTIONAL PRESENCE.

The rear of the BMW 7 Series is extremely wide and self-confident on the road. A Chrome trim around the tailpipes with horizontal connection creates a particularly elegant appearance, while the sharp contouring of the sides emphasises the sportiness of the vehicle.