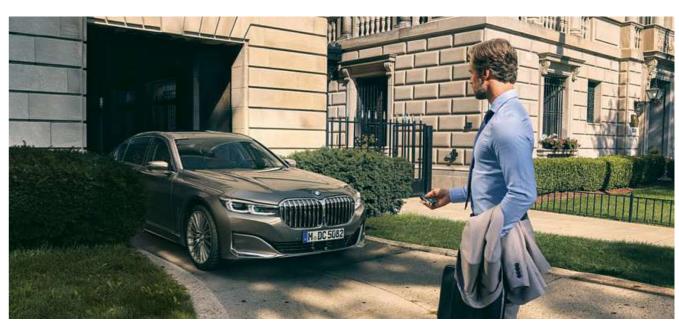

#### PARKING ASSISTANT PLUS.

Parking Assistant Plus, available as standard equipment, makes parking the vehicle easier. The Rear View camera provides a clearer view behind the vehicle. Active Park Distance Control offers increased protection against damage caused by parking. Parking Assistant parks the vehicle automatically, parallel or perpendicular to the street, and leaves parallel parking spaces. The Reversing Assistant supports you when reversing, e.g. in narrow lanes.

#### REMOTE CONTROL PARKING.

The optional Remote control parking function allows you to park your BMW into and out of tight lateral parking spaces using the remote control. Once outside the vehicle, the function can be activated with the BMW Display key. The driver is outside the vehicle during the parking process. The position of the vehicle to the longitudinal axis of the parking space can deviate very slightly. Activation of the function is possible up to a maximum 5 % downhill/uphill gradients. Exclusively available with the Technology package. Not available for 745e or 745Le xDrive models.