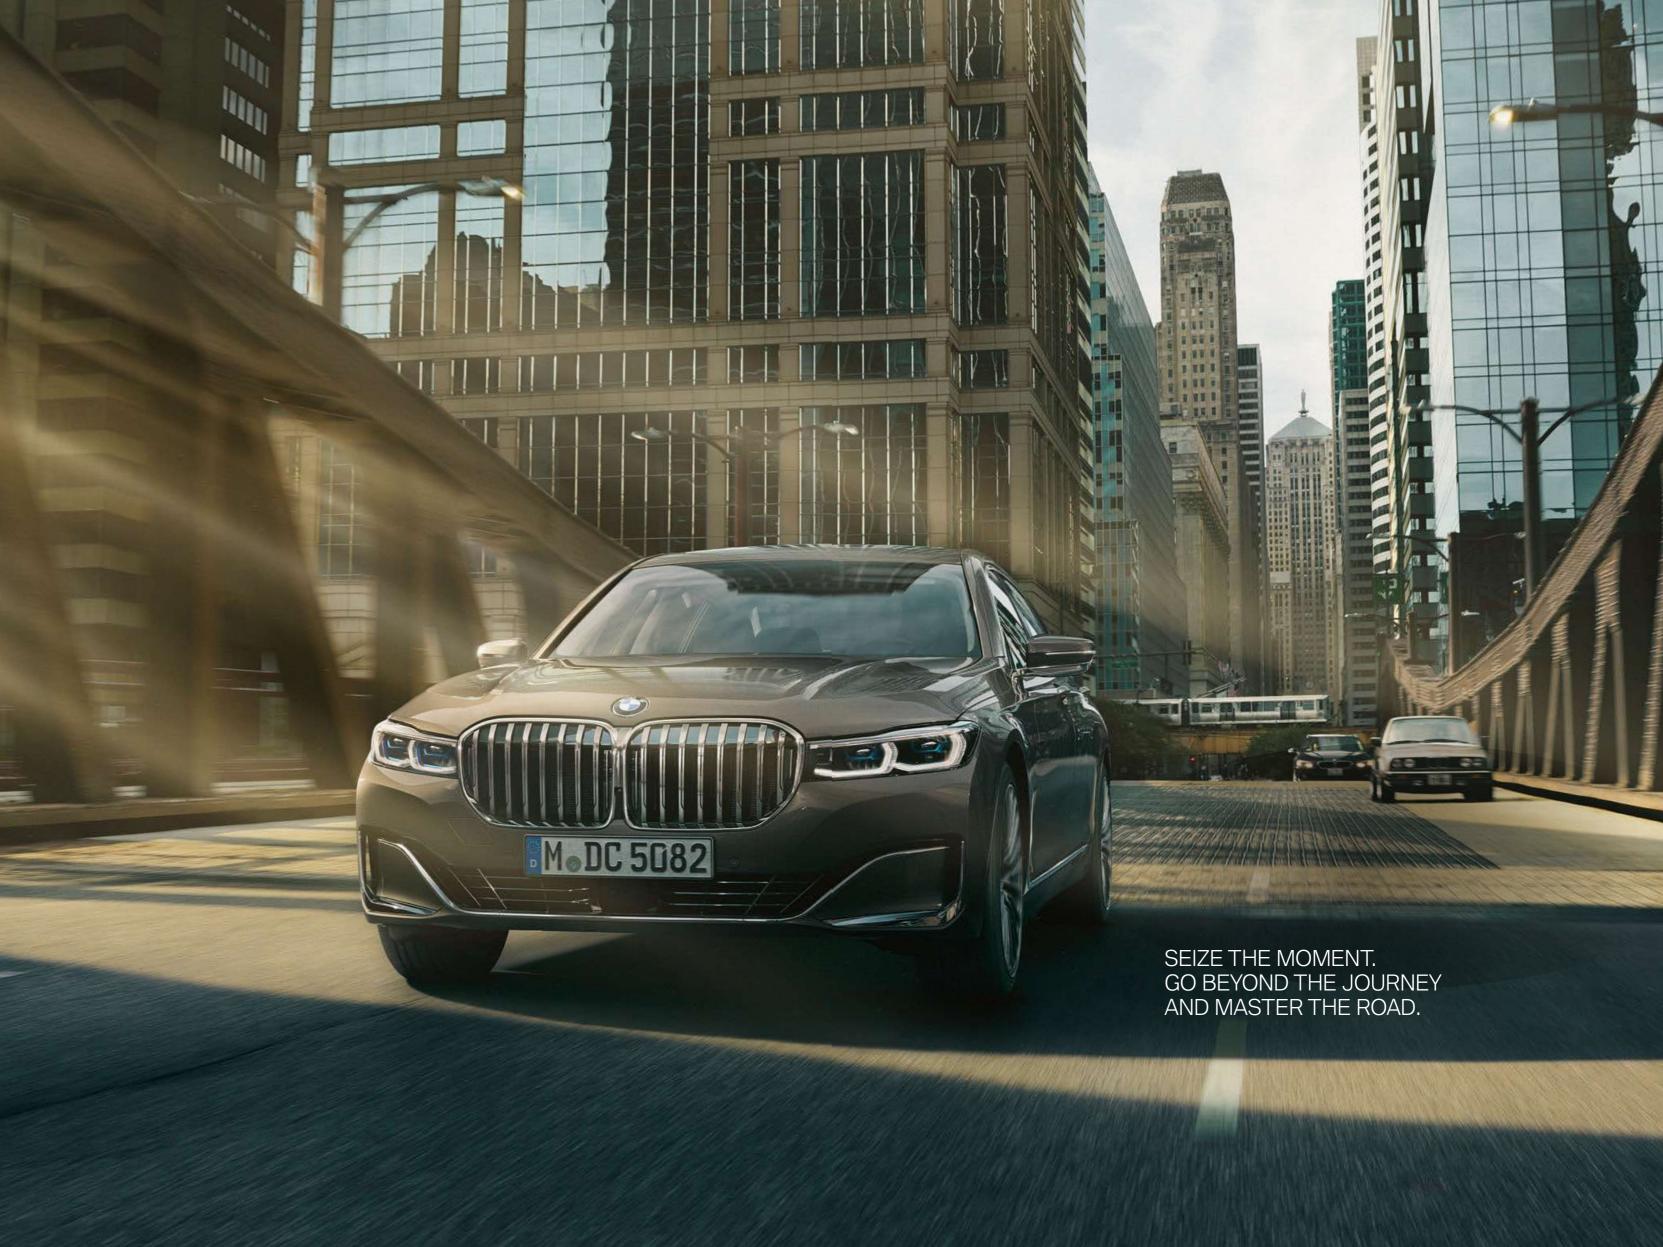

## A DYNAMIC APPEARANCE FULL OF GRANDEUR AND PRESENCE.

If you're used to being ahead of everyone else, the BMW 7 Series is just the vehicle for you. Even the upright, self-confident front with the iconic double Kidney grille and the modern interpretation of the narrow headlights is impressive at first glance. The eye wanders over the gently curved air blades, which lie far outside in the front apron and elegantly surround the air intakes. The coupé-like elegant roof line underlines the fascinating sportiness of the BMW 7 Series from the side. Towards the back with the precisely shaped rear lights connected by a narrow light strip and the elaborately designed, powerful rear apron it becomes clear: technology can be described with poetic words – or with lines, surfaces and curves.

#### **ELEGANT SILHOUETTE.**

On the side, the vertical Air breather emphasises the presence of the BMW 7 Series. From here, a Chrome trim down the side, beginning vertically and extending beyond the rear wheel arch. It also underlines the elongated, elegant side view of the BMW 7 Series.

#### A NEW HORIZON.

A thin light strip positioned below the Chrome band stretches across the entire width seamlessly connecting the tail lights. This gives the vehicle a highly distinctive and modern appearance.

# SLIM DESIGN, MAXIMUM EFFECT: THE HEADLIGHTS.

The precisely designed front headlights extend into a clearly flattened curve towards the Kidney grille. Decorative lines on the sides of the standard BMW Icon Adaptive Headlights emphasise their depth and high quality.

#### <u>DYNAMICS AT FIRST GLANCE:</u> THE FRONT APRON.

In the outer area of the front apron, the gently curved airblades surround the air intakes – expressive, present and at the same time highly elegant.