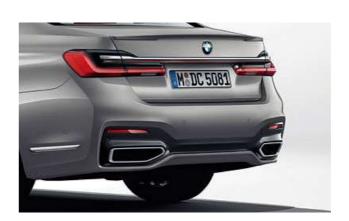

#### WIDE STANCE, EXCEPTIONAL PRESENCE.

The rear of the BMW 7 Series is extremely wide and self-confident on the road. A Chrome trim around the tailpipes with horizontal connection creates a particularly elegant appearance, while the sharp contouring of the sides emphasises the sportiness of the vehicle.