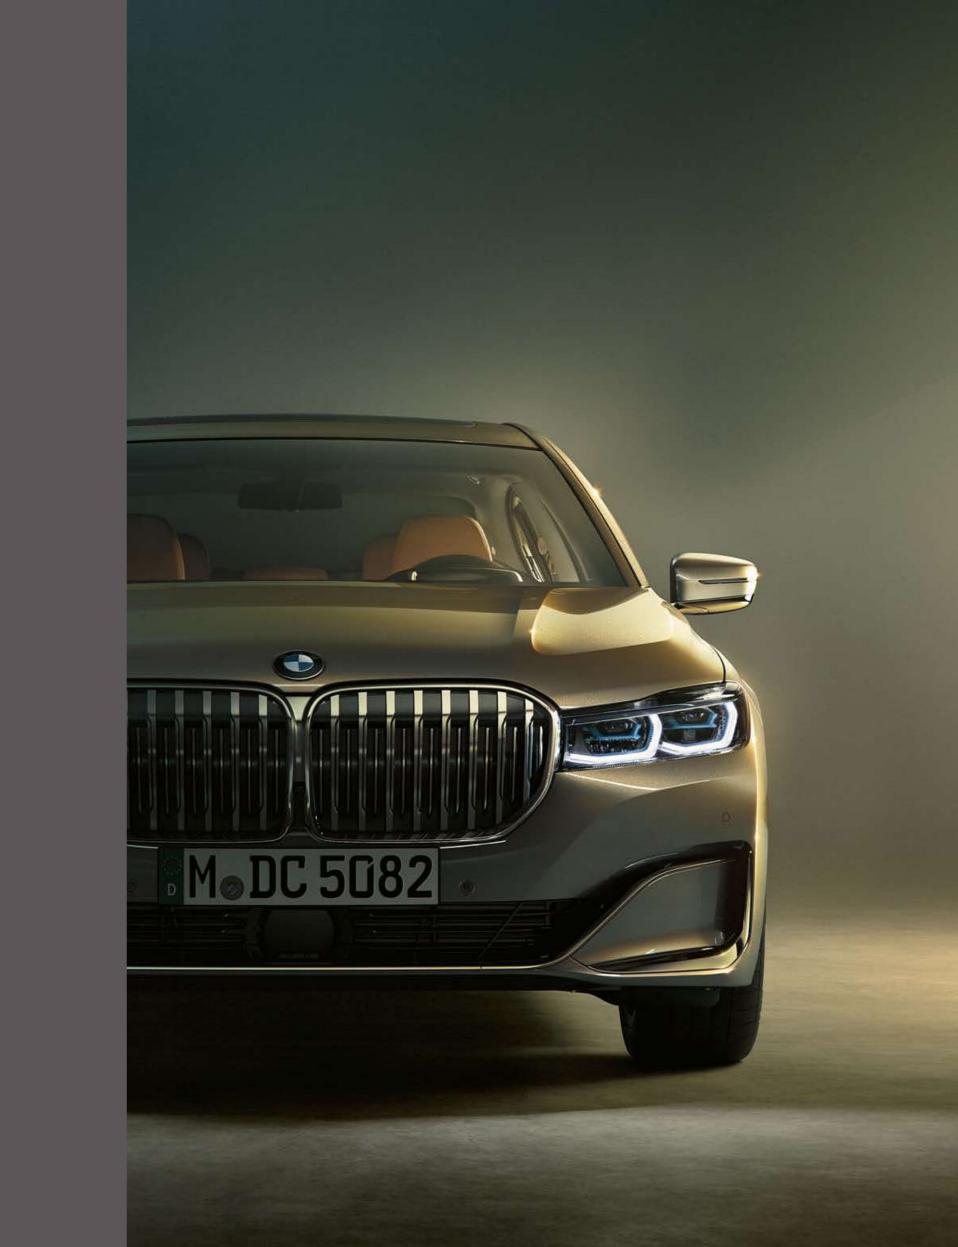

## A DYNAMIC APPEARANCE FULL OF GRANDEUR AND PRESENCE.

If you're used to being ahead of everyone else, the BMW 7 Series is just the vehicle for you. Even the upright, self-confident front with the iconic double Kidney grille and the modern interpretation of the narrow headlights is impressive at first glance. The eye wanders over the gently curved air blades, which lie far outside in the front apron and elegantly surround the air intakes. The coupé-like elegant roof line underlines the fascinating sportiness of the BMW 7 Series from the side. Towards the back with the precisely shaped rear lights connected by a narrow light strip and the elaborately designed, powerful rear apron it becomes clear: technology can be described with poetic words – or with lines, surfaces and curves.

# SLIM DESIGN, MAXIMUM EFFECT: THE HEADLIGHTS.

The precisely designed front headlights extend into a clearly flattened curve towards the Kidney grille. Decorative lines on the sides of the standard BMW Icon Adaptive Headlights emphasise their depth and high quality.

#### <u>DYNAMICS AT FIRST GLANCE:</u> THE FRONT APRON.

In the outer area of the front apron, the gently curved airblades surround the air intakes – expressive, present and at the same time highly elegant.