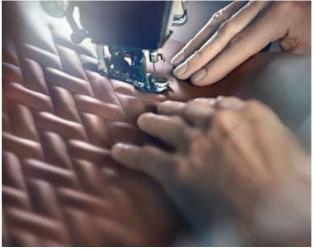

The cut is the art of the saddler.

One last check on the screen, then Gottfried Nützl releases the cut. The machine moves over the leather with a razor-sharp blade and cuts out the exact shapes. Leather pieces that later receive curved seam lines are given many small triangular cut-outs at the edges. "We call these cut-outs Knips", explains Gottfried Nützl and bends one of the cut leather pieces so that a curve is created. "We're taking some material away so the leather won't wrinkle when we put it in shape"

The next station of the leather is the sewing shop. A leather seat consists of up to 40 different parts. They are carefully assembled by hand on large special sewing machines. The leather steering wheels are even hand-stitched. "Robots do not yet exist for such work," says Gottfried Nützl, "so it's still very much up to our craftsmanship." Only the symmetrical quilting seams or the fine air holes in the climate leather are completely machined.