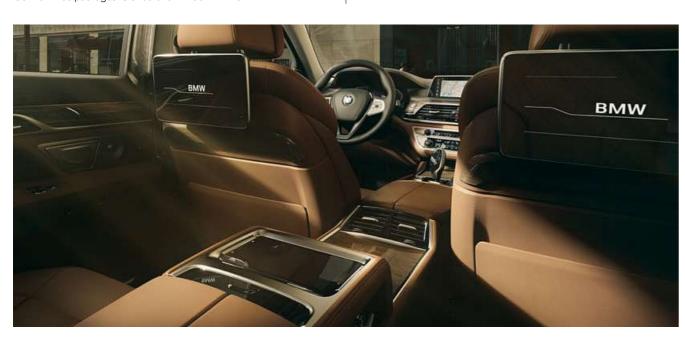

## REAR-SEAT ENTERTAINMENT EXPERIENCE WITH BMW TOUCH COMMAND.

The optional Rear-seat Entertainment Experience with BMW Touch Command guarantees great entertainment for the rear seats. It allows access to the vehicle's entertainment functions, navigation, online and telephone. It includes two tilting rear-seat screens with a Blu-ray drive and is operated via a touch function on the screens and a 7" tablet (BMW Touch Command). Separate connection options are available such as HDMI, MHL and USB. Screen mirroring, using a WiFi connection, allows the screen content of selected Android smartphones/tablets to be transferred to the display of the Rear-seat Entertainment Experience. Includes two sets of wireless headphones. Exclusively available with the Rear Seat Comfort and Rear Seat Comfort Plus packages. Standard for M760Li xDrive.

#### AT YOUR FINGERTIPS: BMW TOUCH COMMAND.

BMW Touch Command, available as optional equipment, offers fully-integrated operation of comfort, infotainment, navigation and communication functions. It includes a 7" tablet with touch function which all seats are able to use via a wireless connection to the vehicle. The storage option in the rear centre armrest features a comfortable snap-in charging holder that enables a theft-proof location of the tablet in the vehicle. Playback of personal contents is possible. Internet access is possible via WiFi hotspot preparation or alternatively by coupling with other internet-compatible devices outside of the vehicle. BMW Touch Command is part of the content of the optional Executive Lounge rear console and Rear-seat entertainment Experience. Standard for M760Li xDrive.