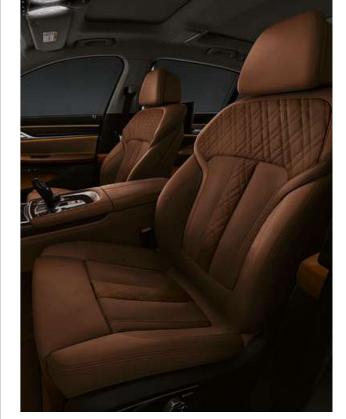

Outstanding in colour and character: The Exclusive Nappa leather is featured on the seats, door armrests, front centre console and, in combination with the optional Executive Lounge, even the rear centre console. Shown here in Cognac, it gives the interior a fine impression, which is additionally emphasised by the striking stitching, and the optional Dark Finewood American Oak interior trim with metal inlay also clearly show: only materials of the highest quality are used here.

Under the optional Alcantara headlining in Anthracite, a world of luxury and sportiness is revealed: In the interior of the BMW 7 Series, the self-confident combination of optional BMW Individual Full Merino leather in Amarone with optional BMW Individual Piano Black interior trim creates an interior that captivates with its very own, exclusive touch.