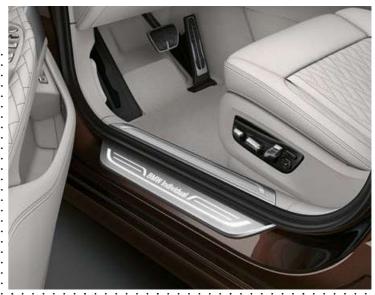

The door sill with BMW Individual lettering, available as optional equipment for Non-M Sport models, already indicates the particularly selected taste when the doors are opened. In combination with the optional BMW Individual Full Merino leather upholstery, it also underlines the clear claim to excellence of BMW Individual.