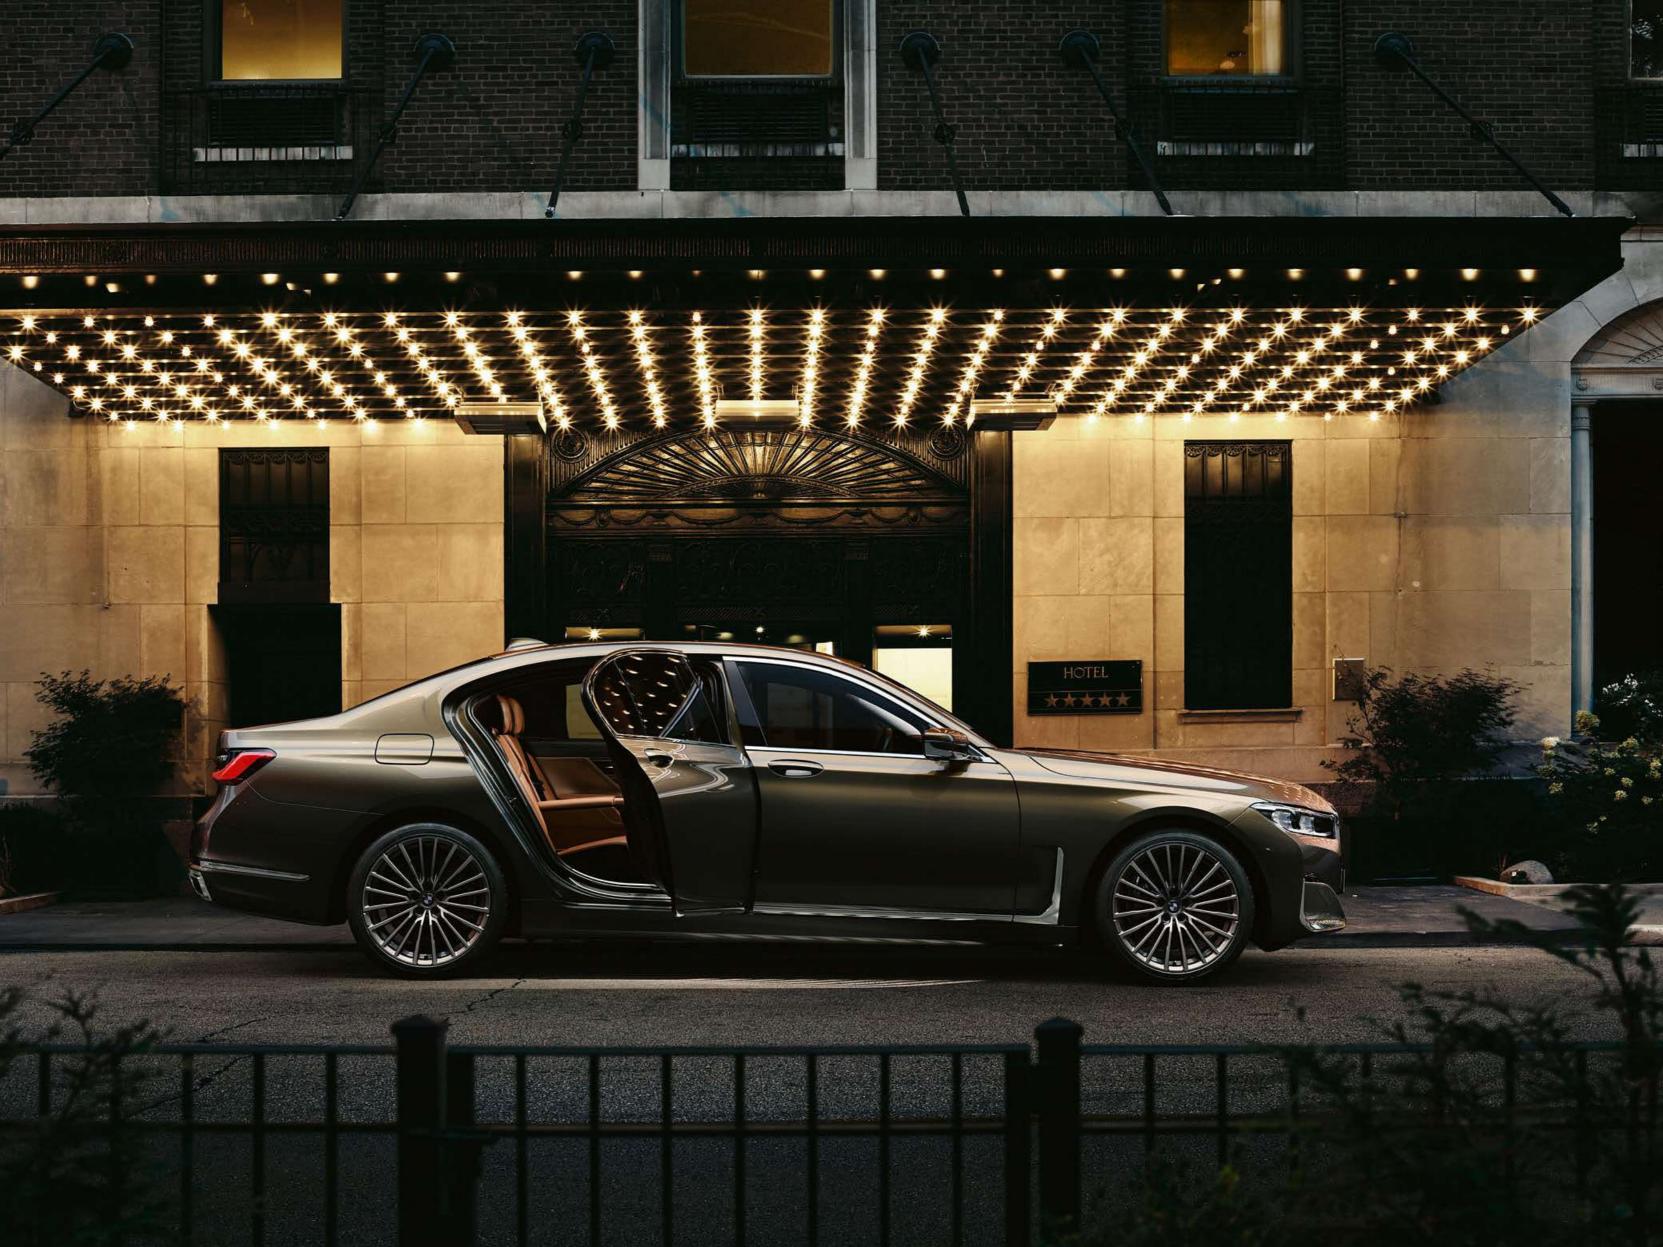

### GET IN. SIT BACK. DISCOVER LUXURY.

Anyone who has ever taken a seat here knows what luxury feels like: the extravagant comfort of the optional Executive Lounge seating surrounds you from the moment you take your seat. The Massage function, available as optional equipment in the front and rear, provides soothing relaxation, while the senses are completely devoted to the view through the optional Sky Lounge Panoramic glass sunroof as the Bowers & Wilkins Diamond Surround Sound System pampers the ears. Thus, both shorter and longer journeys become an unforgettable experience.

# EVEN GREATER COMFORT AND SPACE: EXECUTIVE LOUNGE SEATING.

The optional Executive Lounge Seating provides the passenger seated behind the front passenger with a high degree of comfort thanks to maximised leg room. The seat and backrest angle can be adjusted to create a comfortable relaxation position. An electrically-extending footrest on the front passenger backrest increases comfort even further. For even more space in the rear of the vehicle, the front passenger seat can be moved up to 90mm forward and the headrest tilted forward to allow an unobstructed view to the front. Only available on long wheelbase models with the Rear Seat Comfort Plus package. For the M760Li xDrive model, this feature is only available in combination with Massage function, rear.