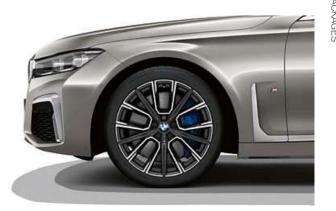

#### M SPORT BRAKING SYSTEM.

The optional M Sport braking system is distinguished by outstanding braking performance and exclusive blue brake calipers with M designation. Exclusively available with the M Sport Plus package.

The optional M Sport Plus package comprises 20" M light alloy Star-spoke style 817 M wheels in Bicolour with run-flat tyres, M Sport braking system, Sun protection glass, M seat belts and M rear spoiler. Exclusively for 750i M Sport models, the M Sport exhuast system also becomes available as part of the M Sport Plus package. For all models, the 20" wheel is also available in Jet Black as alternative equipment at an additional cost.