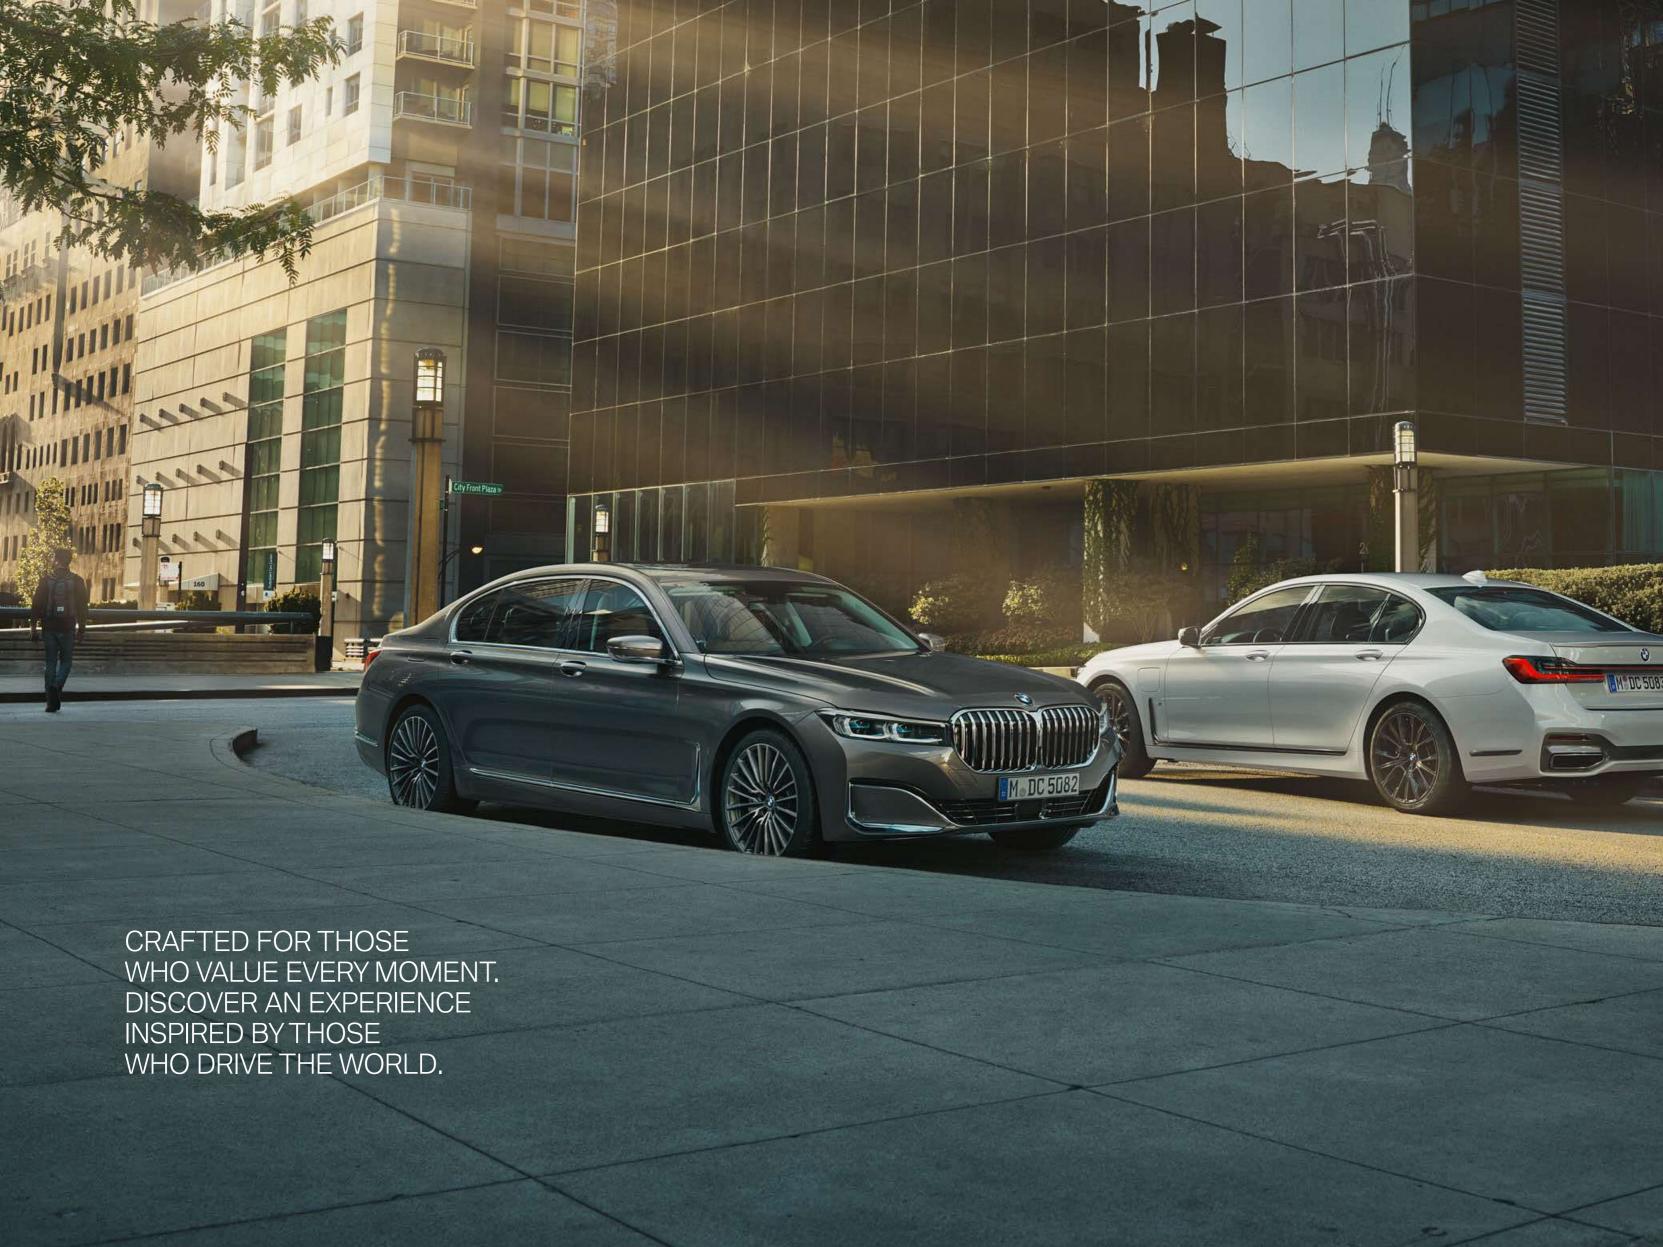

## A DYNAMIC APPEARANCE FULL OF GRANDEUR AND PRESENCE.

If you're used to being ahead of everyone else, the BMW 7 Series is just the vehicle for you. Even the upright, self-confident front with the iconic double Kidney grille and the modern interpretation of the narrow headlights is impressive at first glance. The eye wanders over the gently curved air blades, which lie far outside in the front apron and elegantly surround the air intakes. The coupé-like elegant roof line underlines the fascinating sportiness of the BMW 7 Series from the side. Towards the back with the precisely shaped rear lights connected by a narrow light strip and the elaborately designed, powerful rear apron it becomes clear: technology can be described with poetic words – or with lines, surfaces and curves.

#### **ELEGANT SILHOUETTE.**

On the side, the vertical Air breather emphasises the presence of the BMW 7 Series. From here, a Chrome trim down the side, beginning vertically and extending beyond the rear wheel arch. It also underlines the elongated, elegant side view of the BMW 7 Series.

#### A NEW HORIZON.

A thin light strip positioned below the Chrome band stretches across the entire width seamlessly connecting the tail lights. This gives the vehicle a highly distinctive and modern appearance.