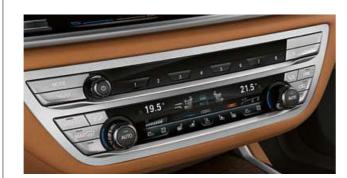

## FOCUS ON THE ROAD AHEAD: HEAD-UP DISPLAY.

The full-colour Head-up Display, available as optional equipment, projects all information relevant to the journey directly into the driver's field of vision on the windscreen thereby allowing them to fully concentrate on driving. It features automatic brightness control and 3D graphics for junction view (realistic display of turns and junctions). A user-friendly adjustment is possible via the iDrive Controller. Large-scale display with 7" x 3" opening angle. The Display displays navigation information in different display modes, speed, country-specific display of traffic signs in the relevant colours, information from BMW Night Vision and driver assistance systems, situational display of entertainment and communication lists, display of Drive Performance Control modes (via coloured highlighting), display of BMW EfficientDynamics functional contents and check control messages with 3D graphics. The display of full content is dependent on optional equipment ordered. The visuals in the Head-up Display are not fully visible when wearing polarised sunglasses. Exclusively available as part of the Technology package.

# BMW LIVE COCKPIT PROFESSIONAL WITH INNOVATIVE OPERATING CONCEPT.

The BMW Live Cockpit Professional features a display cluster consisting of a fully digital 12.3" instrument display and a high-resolution 12.3" Control Display. The BMW Operating System 7.0 has variable, configurable widgets that display information in real time. The navigation function features an image of the current course of the road, arrow pointer, map display north-up, heading-up and perspective view, 3D landmarks, Micro City Models, free-text search for addresses and special destinations and destination guidance instructions with auto-zoom function. Also features intuitive operation activated by voice command, direct-selection buttons, iDrive Controller, touch operation on the Control Display or by Gesture Control.