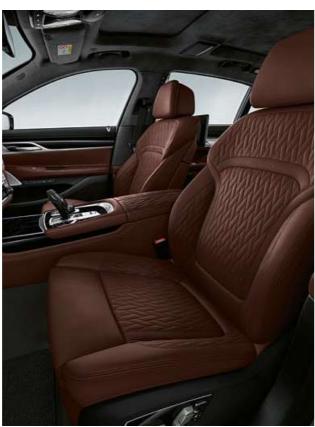

Outstanding in colour and character: The Exclusive Nappa leather is featured on the seats, door armrests, front centre console and, in combination with the optional Executive Lounge, even the rear centre console. Shown here in Cognac, it gives the interior a fine impression, which is additionally emphasised by the striking stitching, and the optional Dark Finewood American Oak interior trim with metal inlay also clearly show: only materials of the highest quality are used here.

THE EXCLUSIVE NAPPA LEATHER IN COGNAC CONVEYS A SPECIAL SENSE OF LUXURY, ITS SOFT ELEGANCE AND SHAPE INVITES YOU TO SIT BACK AND RELAX.