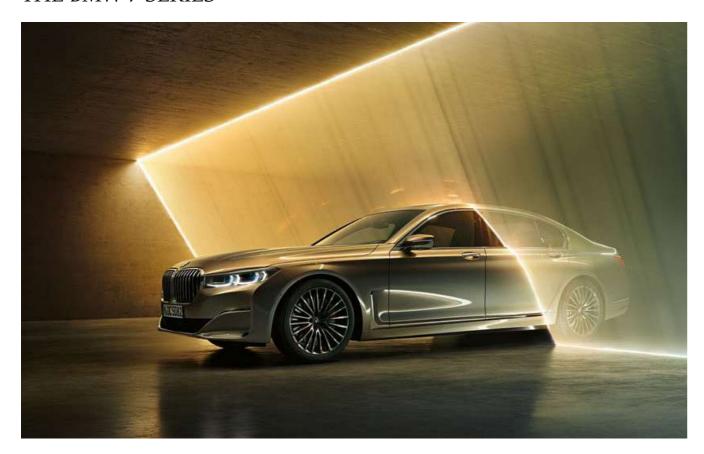

## A DYNAMIC APPEARANCE FULL OF GRANDEUR AND PRESENCE.

If you're used to being ahead of everyone else, the BMW 7 Series is just the vehicle for you. Even the upright, self-confident front with the iconic double Kidney grille and the modern interpretation of the narrow headlights is impressive at first glance. The eye wanders over the gently curved air blades, which lie far outside in the front apron and elegantly surround the air intakes. The coupé-like elegant roof line underlines the fascinating sportiness of the BMW 7 Series from the side. Towards the back with the precisely shaped rear lights connected by a narrow light strip and the elaborately designed, powerful rear apron it becomes clear: technology can be described with poetic words – or with lines, surfaces and curves.

#### **ELEGANT SILHOUETTE.**

On the side, the vertical Air breather emphasises the presence of the BMW 7 Series. From here, a Chrome trim down the side, beginning vertically and extending beyond the rear wheel arch. It also underlines the elongated, elegant side view of the BMW 7 Series.

#### A NEW HORIZON.

A thin light strip positioned below the Chrome band stretches across the entire width seamlessly connecting the tail lights. This gives the vehicle a highly distinctive and modern appearance.