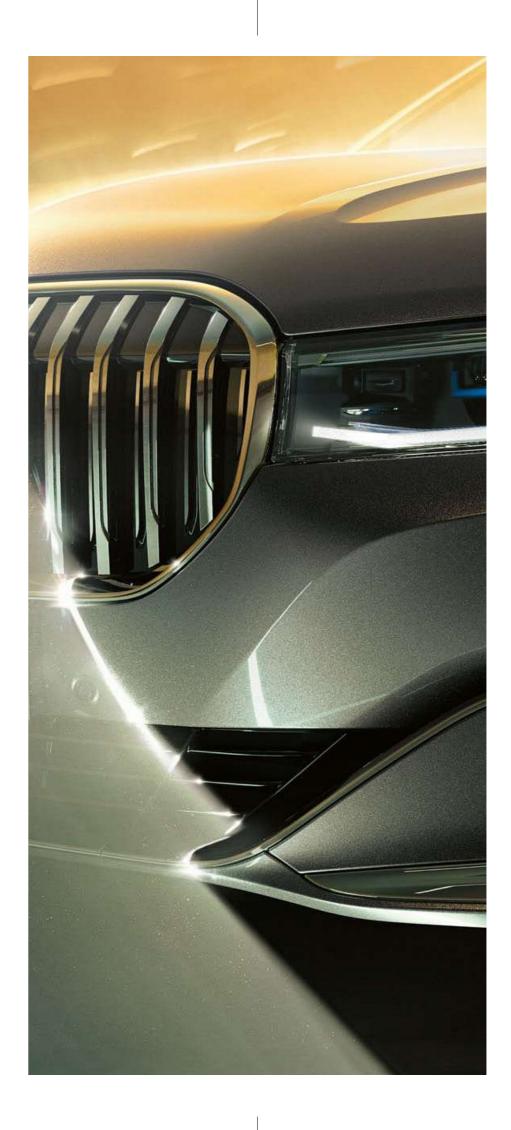

## A DYNAMIC APPEARANCE FULL OF GRANDEUR AND PRESENCE.

If you're used to being ahead of everyone else, the BMW 7 Series is just the vehicle for you. Even the upright, self-confident front with the iconic double Kidney grille and the modern interpretation of the narrow headlights is impressive at first glance. The eye wanders over the gently curved air blades, which lie far outside in the front apron and elegantly surround the air intakes. The coupé-like elegant roof line underlines the fascinating sportiness of the BMW 7 Series from the side. Towards the back with the precisely shaped rear lights connected by a narrow light strip and the elaborately designed, powerful rear apron it becomes clear: technology can be described with poetic words – or with lines, surfaces and curves.

# SLIM DESIGN, MAXIMUM EFFECT: THE HEADLIGHTS.

The precisely designed front headlights extend into a clearly flattened curve towards the Kidney grille. Decorative lines on the sides of the standard BMW Icon Adaptive Headlights emphasise their depth and high quality.

#### <u>DYNAMICS AT FIRST GLANCE:</u> THE FRONT APRON.

In the outer area of the front apron, the gently curved airblades surround the air intakes – expressive, present and at the same time highly elegant.