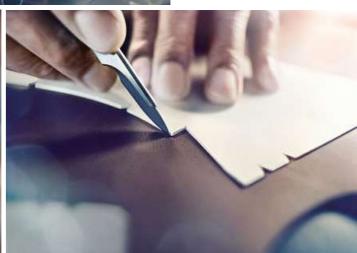

#### THE BEST WAY TO SHOW PERSONALITY.

A VISIT TO THE SADDLERY OF THE BMW INDIVIDUAL MANUFAKTUR SHOWS THE PRECISION WITH WHICH A BMW INDIVIDUAL INTERIOR IS CREATED.

A soft noise fills the air. In the cutting room of the BMW Individual Manufaktur in Munich, a large piece of Amarone leather is ready on the plate of the electronic cutter. An intake system, which runs under the surface, fixes the leather. "This way it cannot slip during cutting," explains Gottfried Nützl. The head of the saddlery knows what counts if the result is to meet the highest demands: High-end material and perfect workmanship.

A camera installed above the cutting platform captures the exact contours of the leather and sends the data to the cutter's computer. The shapes of the leather pieces for four headrests and four side panels of a BMW 740Li Saloon have already been scanned. The computer arranges them on the surface of the leather so that only minimal waste occurs. Earlier, the saddler marked a spot on the leather with a special pen that was not completely free of blemishes. The computer automatically omits this marked area. "Leather is a natural product," says Nützl, "which means that there can always be irregularities. But we don't use any of it in our cars. We only process perfect pieces."

The cut is the art of the saddler.

One last check on the screen, then Gottfried Nützl releases the cut. The machine moves over the leather with a razor-sharp blade and cuts out the exact shapes. Leather pieces that later receive curved seam lines are given many small triangular cut-outs at the edges. "We call these cut-outs Knips", explains Gottfried Nützl and bends one of the cut leather pieces so that a curve is created. "We're taking some material away so the leather won't wrinkle when we put it in shape"