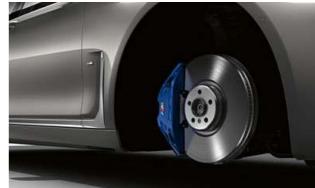

#### M SPORT BRAKING SYSTEM.

The optional M Sport braking system is distinguished by outstanding braking performance and exclusive blue brake calipers with M designation. Exclusively available with the M Sport Plus package.