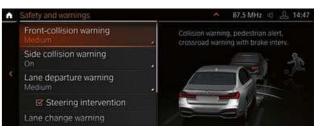

#### DRIVING ASSISTANT PROFESSIONAL.

Driving Assistant Professional offers optimum comfort and maximum safety during monotonous or complex driving situations. It consists of Steering and lane control assistant that helps the driver stay in the middle of the lane by using corrective steering interventions. Automatic Speed Limit assist enables the automated, predictive adoption of a detected speed limit into the Active Cruise Control. Lane keeping assistant with active side collision protection assists the driver in keeping in lane and actively prevents potential side collisions by corrective steering interventions. Lane Departure Warning that detects lane markings and helps prevent inadvertent departure from the lane by transmitting perceptible vibrations via the steering wheel as a warning. Lane Change Warning permanently monitors the zones to each side of the vehicle, detects vehicles in the ,blind spot' and issues a haptic warning via the steering wheel (vibration) and flashing symbol in the exterior mirror. Evasion aid assists the driver in critical approach situations when evading is still possible and reacts to both vehicles and pedestrians. Crossing-traffic warning, rear, supports the driver when reversing out of parking spaces and warns of potential collisions with intersecting traffic in situations where it is difficult to see everything around them. Crossroads warning with city braking function provides braking assistance with visual and acoustic warnings, including active brake intervention in the event of a potential collision with intersecting traffic. Wrong-way warning detects no-entry signs on motorways, roundabouts and one-way roads and issues a warning to the driver. Preventive measures will also be taken in unavoidable accident situations, for example, belt tensioning. Only available with the Technology package.