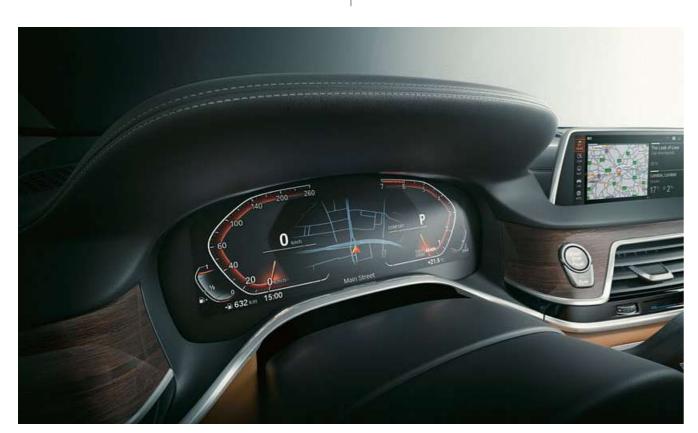

## FOCUS ON THE ROAD AHEAD: HEAD-UP DISPLAY.

The full-colour Head-up Display, available as optional equipment, projects all information relevant to the journey directly into the driver's field of vision on the windscreen thereby allowing them to fully concentrate on driving. It features automatic brightness control and 3D graphics for junction view (realistic display of turns and junctions). A user-friendly adjustment is possible via the iDrive Controller. Large-scale display with 7" x 3" opening angle. The Display displays navigation information in different display modes, speed, country-specific display of traffic signs in the relevant colours, information from BMW Night Vision and driver assistance systems, situational display of entertainment and communication lists, display of Drive Performance Control modes (via coloured highlighting), display of BMW EfficientDynamics functional contents and check control messages with 3D graphics. The display of full content is dependent on optional equipment ordered. The visuals in the Head-up Display are not fully visible when wearing polarised sunglasses. Exclusively available as part of the Technology package.

# BMW LIVE COCKPIT PROFESSIONAL WITH INNOVATIVE OPERATING CONCEPT.

The BMW Live Cockpit Professional features a display cluster consisting of a fully digital 12.3" instrument display and a high-resolution 12.3" Control Display. The BMW Operating System 7.0 has variable, configurable widgets that display information in real time. The navigation function features an image of the current course of the road, arrow pointer, map display north-up, heading-up and perspective view, 3D landmarks, Micro City Models, free-text search for addresses and special destinations and destination guidance instructions with auto-zoom function. Also features intuitive operation activated by voice command, direct-selection buttons, iDrive Controller, touch operation on the Control Display or by Gesture Control.