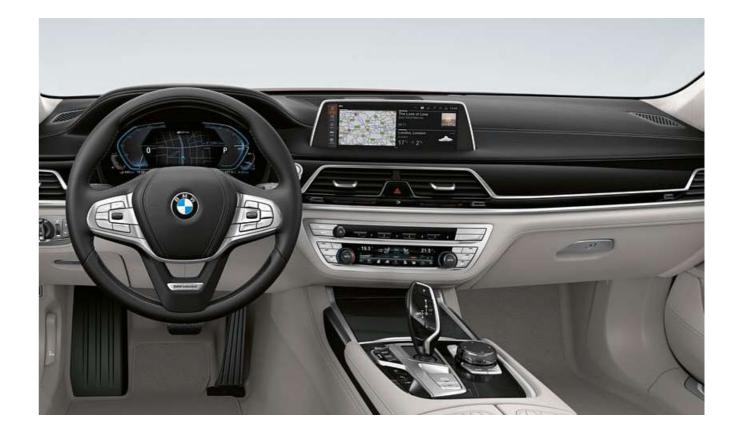

## FOCUS ON THE ROAD AHEAD: HEAD-UP DISPLAY.

The full-colour Head-up Display, available as optional equipment, projects all information relevant to the journey directly into the driver's field of vision on the windscreen thereby allowing them to fully concentrate on driving. It features automatic brightness control and 3D graphics for junction view (realistic display of turns and junctions). A user-friendly adjustment is possible via the iDrive Controller. Large-scale display with 7" x 3" opening angle. The Display displays navigation information in different display modes, speed, country-specific display of traffic signs in the relevant colours, information from BMW Night Vision and driver assistance systems, situational display of entertainment and communication lists, display of Drive Performance Control modes (via coloured highlighting), display of BMW EfficientDynamics functional contents and check control messages with 3D graphics. The display of full content is dependent on optional equipment ordered. The visuals in the Head-up Display are not fully visible when wearing polarised sunglasses. Exclusively available as part of the Technology package.

# BMW LIVE COCKPIT PROFESSIONAL WITH INNOVATIVE OPERATING CONCEPT.

The BMW Live Cockpit Professional features a display cluster consisting of a fully digital 12.3" instrument display and a high-resolution 12.3" Control Display. The BMW Operating System 7.0 has variable, configurable widgets that display information in real time. The navigation function features an image of the current course of the road, arrow pointer, map display north-up, heading-up and perspective view, 3D landmarks, Micro City Models, free-text search for addresses and special destinations and destination guidance instructions with auto-zoom function. Also features intuitive operation activated by voice command, direct-selection buttons, iDrive Controller, touch operation on the Control Display or by Gesture Control.