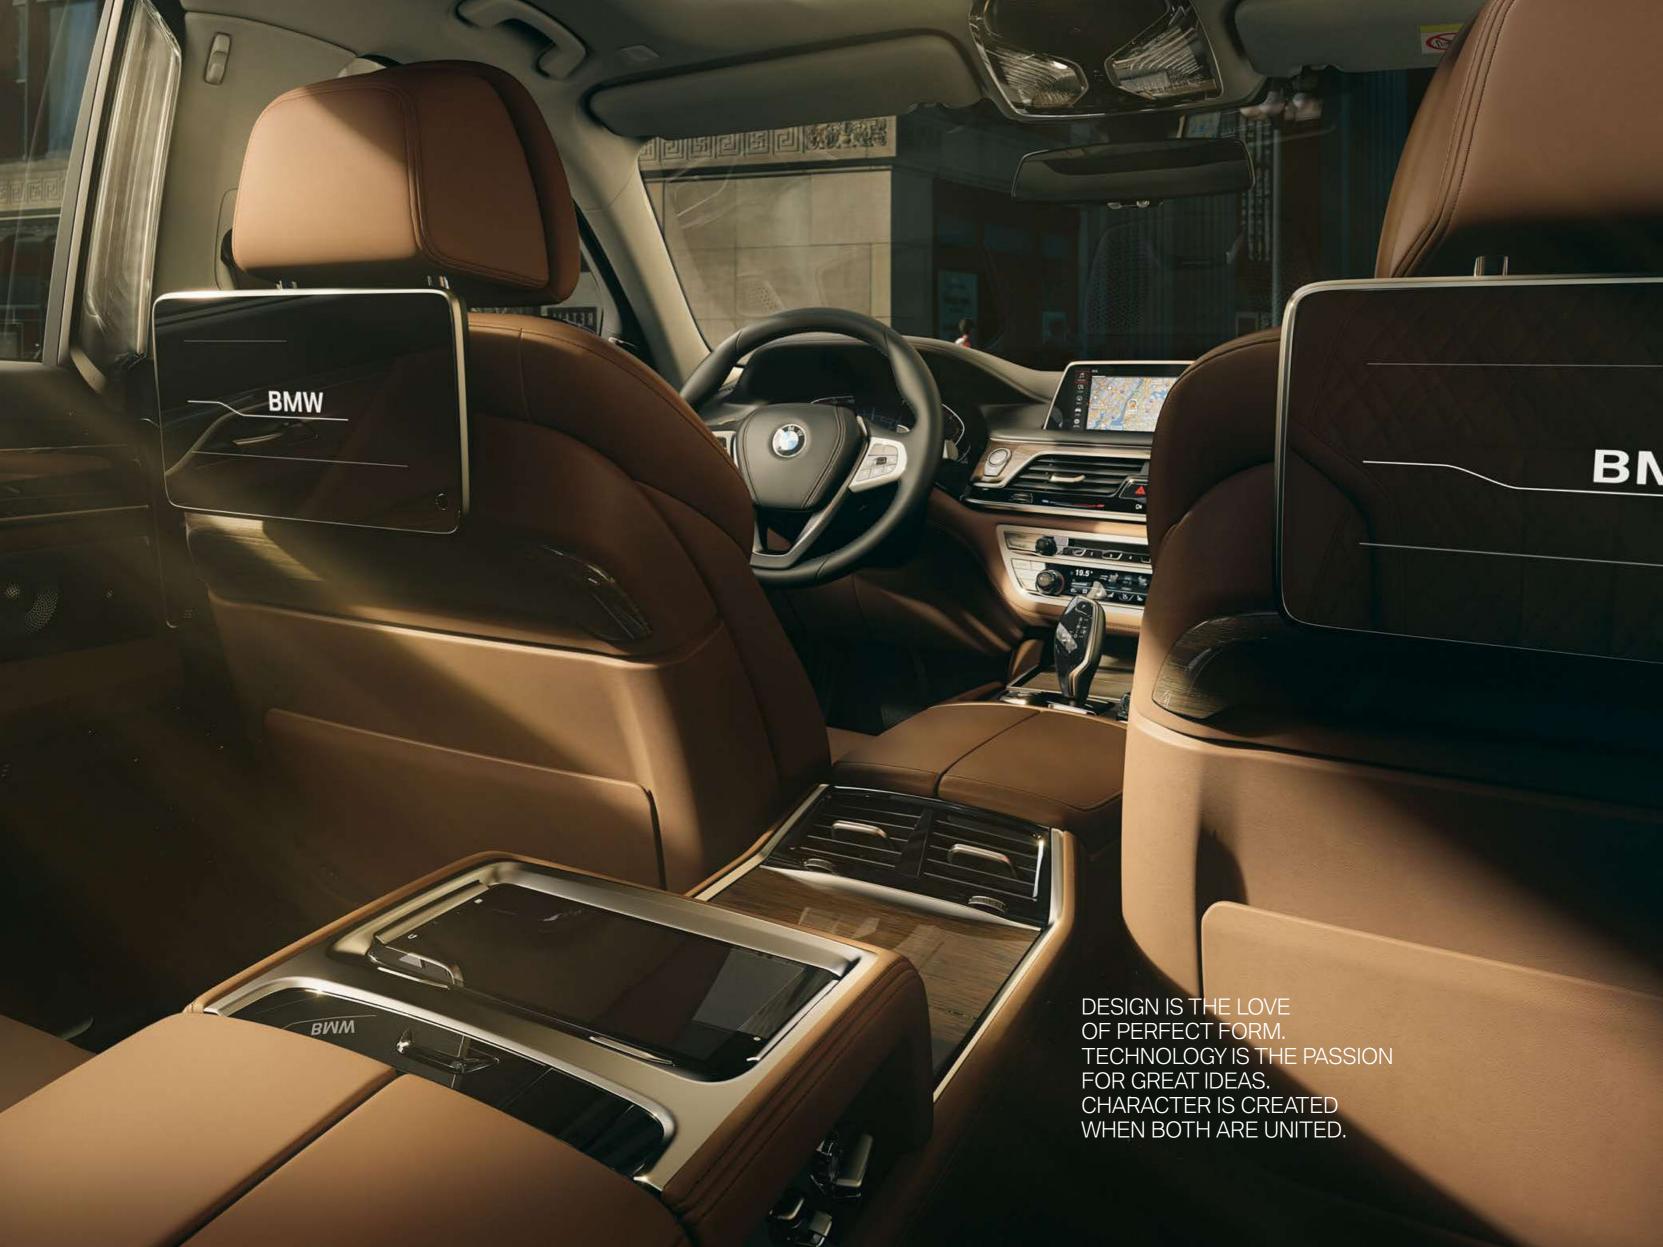

# BMW LIVE COCKPIT PROFESSIONAL WITH INNOVATIVE OPERATING CONCEPT.

The BMW Live Cockpit Professional features a display cluster consisting of a fully digital 12.3" instrument display and a high-resolution 12.3" Control Display. The BMW Operating System 7.0 has variable, configurable widgets that display information in real time. The navigation function features an image of the current course of the road, arrow pointer, map display north-up, heading-up and perspective view, 3D landmarks, Micro City Models, free-text search for addresses and special destinations and destination guidance instructions with auto-zoom function. Also features intuitive operation activated by voice command, direct-selection buttons, iDrive Controller, touch operation on the Control Display or by Gesture Control.

#### AT YOUR FINGERTIPS: BMW TOUCH COMMAND.

BMW Touch Command, available as optional equipment, offers fully-integrated operation of comfort, infotainment, navigation and communication functions. It includes a 7" tablet with touch function which all seats are able to use via a wireless connection to the vehicle. The storage option in the rear centre armrest features a comfortable snap-in charging holder that enables a theft-proof location of the tablet in the vehicle. Playback of personal contents is possible. Internet access is possible via WiFi hotspot preparation or alternatively by coupling with other internet-compatible devices outside of the vehicle. BMW Touch Command is part of the content of the optional Executive Lounge rear console and Rear-seat entertainment Experience. Standard for M760Li xDrive.

## REAR-SEAT ENTERTAINMENT EXPERIENCE WITH BMW TOUCH COMMAND.

The optional Rear-seat Entertainment Experience with BMW Touch Command guarantees great entertainment for the rear seats. It allows access to the vehicle's entertainment functions, navigation, online and telephone. It includes two tilting rear-seat screens with a Blu-ray drive and is operated via a touch function on the screens and a 7" tablet (BMW Touch Command). Separate connection options are available such as HDMI, MHL and USB. Screen mirroring, using a WiFi connection, allows the screen content of selected Android smartphones/tablets to be transferred to the display of the Rear-seat Entertainment Experience. Includes two sets of wireless headphones. Exclusively available with the Rear Seat Comfort and Rear Seat Comfort Plus packages. Standard for M760Li xDrive.