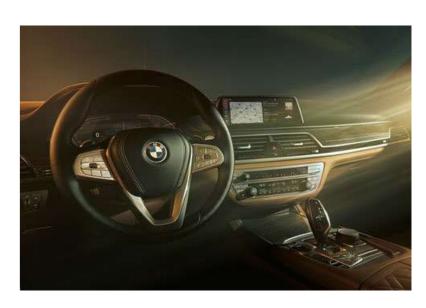

# BMW LIVE COCKPIT PROFESSIONAL WITH INNOVATIVE OPERATING CONCEPT.

The BMW Live Cockpit Professional features a display cluster consisting of a fully digital 12.3" instrument display and a high-resolution 12.3" Control Display. The BMW Operating System 7.0 has variable, configurable widgets that display information in real time. The navigation function features an image of the current course of the road, arrow pointer, map display north-up, heading-up and perspective view, 3D landmarks, Micro City Models, free-text search for addresses and special destinations and destination guidance instructions with auto-zoom function. Also features intuitive operation activated by voice command, direct-selection buttons, iDrive Controller, touch operation on the Control Display or by Gesture Control.

## FOCUS ON THE ROAD AHEAD: HEAD-UP DISPLAY.

The full-colour Head-up Display, available as optional equipment, projects all information relevant to the journey directly into the driver's field of vision on the windscreen thereby allowing them to fully concentrate on driving. It features automatic brightness control and 3D graphics for junction view (realistic display of turns and junctions). A user-friendly adjustment is possible via the iDrive Controller. Large-scale display with 7" x 3" opening angle. The Display displays navigation information in different display modes, speed, country-specific display of traffic signs in the relevant colours, information from BMW Night Vision and driver assistance systems, situational display of entertainment and communication lists, display of Drive Performance Control modes (via coloured highlighting), display of BMW EfficientDynamics functional contents and check control messages with 3D graphics. The display of full content is dependent on optional equipment ordered. The visuals in the Head-up Display are not fully visible when wearing polarised sunglasses. Exclusively available as part of the Technology package.