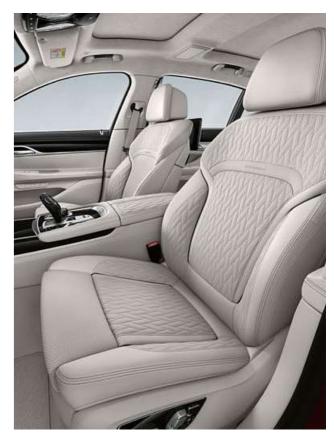

### GET IN. SIT BACK. DISCOVER LUXURY.

Anyone who has ever taken a seat here knows what luxury feels like: the extravagant comfort of the optional Executive Lounge seating surrounds you from the moment you take your seat. The Massage function, available as optional equipment in the front and rear, provides soothing relaxation, while the senses are completely devoted to the view through the optional Sky Lounge Panoramic glass sunroof as the Bowers & Wilkins Diamond Surround Sound System pampers the ears. Thus, both shorter and longer journeys become an unforgettable experience.

# EVEN GREATER COMFORT AND SPACE: EXECUTIVE LOUNGE SEATING.

The optional Executive Lounge Seating provides the passenger seated behind the front passenger with a high degree of comfort thanks to maximised leg room. The seat and backrest angle can be adjusted to create a comfortable relaxation position. An electrically-extending footrest on the front passenger backrest increases comfort even further. For even more space in the rear of the vehicle, the front passenger seat can be moved up to 90mm forward and the headrest tilted forward to allow an unobstructed view to the front. Only available on long wheelbase models with the Rear Seat Comfort Plus package. For the M760Li xDrive model, this feature is only available in combination with Massage function, rear.