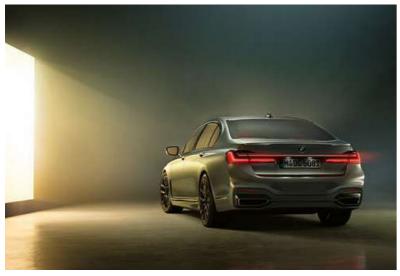

#### WIDE STANCE, EXCEPTIONAL PRESENCE.

The rear of the BMW 7 Series is extremely wide and self-confident on the road. A Chrome trim around the tailpipes with horizontal connection creates a particularly elegant appearance, while the sharp contouring of the sides emphasises the sportiness of the vehicle.