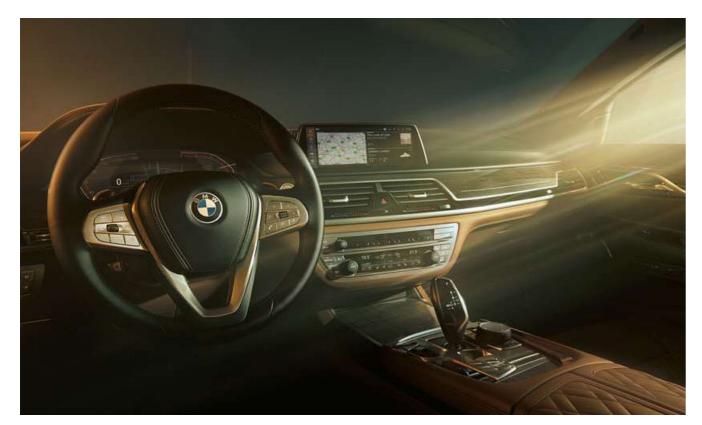

# BMW LIVE COCKPIT PROFESSIONAL WITH INNOVATIVE OPERATING CONCEPT.

The BMW Live Cockpit Professional features a display cluster consisting of a fully digital 12.3" instrument display and a high-resolution 12.3" Control Display. The BMW Operating System 7.0 has variable, configurable widgets that display information in real time. The navigation function features an image of the current course of the road, arrow pointer, map display north-up, heading-up and perspective view, 3D landmarks, Micro City Models, free-text search for addresses and special destinations and destination guidance instructions with auto-zoom function. Also features intuitive operation activated by voice command, direct-selection buttons, iDrive Controller, touch operation on the Control Display or by Gesture Control.

## FOCUS ON THE ROAD AHEAD: HEAD-UP DISPLAY.

The full-colour Head-up Display, available as optional equipment, projects all information relevant to the journey directly into the driver's field of vision on the windscreen thereby allowing them to fully concentrate on driving. It features automatic brightness control and 3D graphics for junction view (realistic display of turns and junctions). A user-friendly adjustment is possible via the iDrive Controller. Large-scale display with 7" x 3" opening angle. The Display displays navigation information in different display modes, speed, country-specific display of traffic signs in the relevant colours, information from BMW Night Vision and driver assistance systems, situational display of entertainment and communication lists, display of Drive Performance Control modes (via coloured highlighting), display of BMW EfficientDynamics functional contents and check control messages with 3D graphics. The display of full content is dependent on optional equipment ordered. The visuals in the Head-up Display are not fully visible when wearing polarised sunglasses. Exclusively available as part of the Technology package.