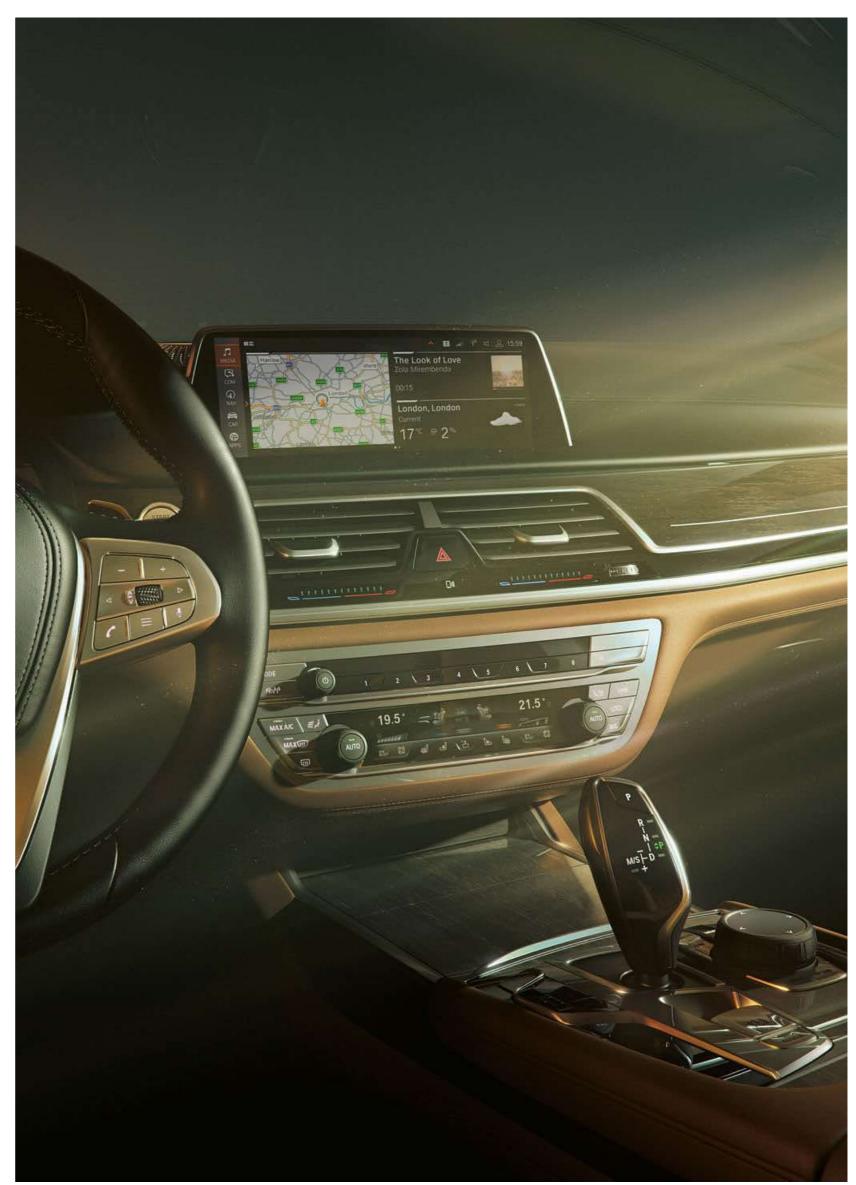

# BMW LIVE COCKPIT PROFESSIONAL WITH INNOVATIVE OPERATING CONCEPT.

The BMW Live Cockpit Professional features a display cluster consisting of a fully digital 12.3" instrument display and a high-resolution 12.3" Control Display. The BMW Operating System 7.0 has variable, configurable widgets that display information in real time. The navigation function features an image of the current course of the road, arrow pointer, map display north-up, heading-up and perspective view, 3D landmarks, Micro City Models, free-text search for addresses and special destinations and destination guidance instructions with auto-zoom function. Also features intuitive operation activated by voice command, direct-selection buttons, iDrive Controller, touch operation on the Control Display or by Gesture Control.