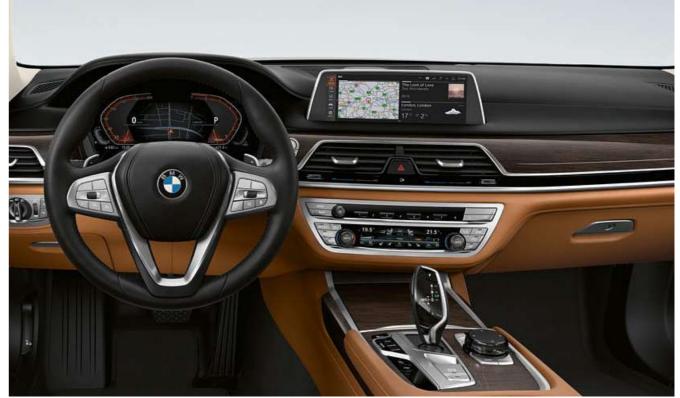

# BMW LIVE COCKPIT PROFESSIONAL WITH INNOVATIVE OPERATING CONCEPT.

The BMW Live Cockpit Professional features a display cluster consisting of a fully digital 12.3" instrument display and a high-resolution 12.3" Control Display. The BMW Operating System 7.0 has variable, configurable widgets that display information in real time. The navigation function features an image of the current course of the road, arrow pointer, map display north-up, heading-up and perspective view, 3D landmarks, Micro City Models, free-text search for addresses and special destinations and destination guidance instructions with auto-zoom function. Also features intuitive operation activated by voice command, direct-selection buttons, iDrive Controller, touch operation on the Control Display or by Gesture Control.