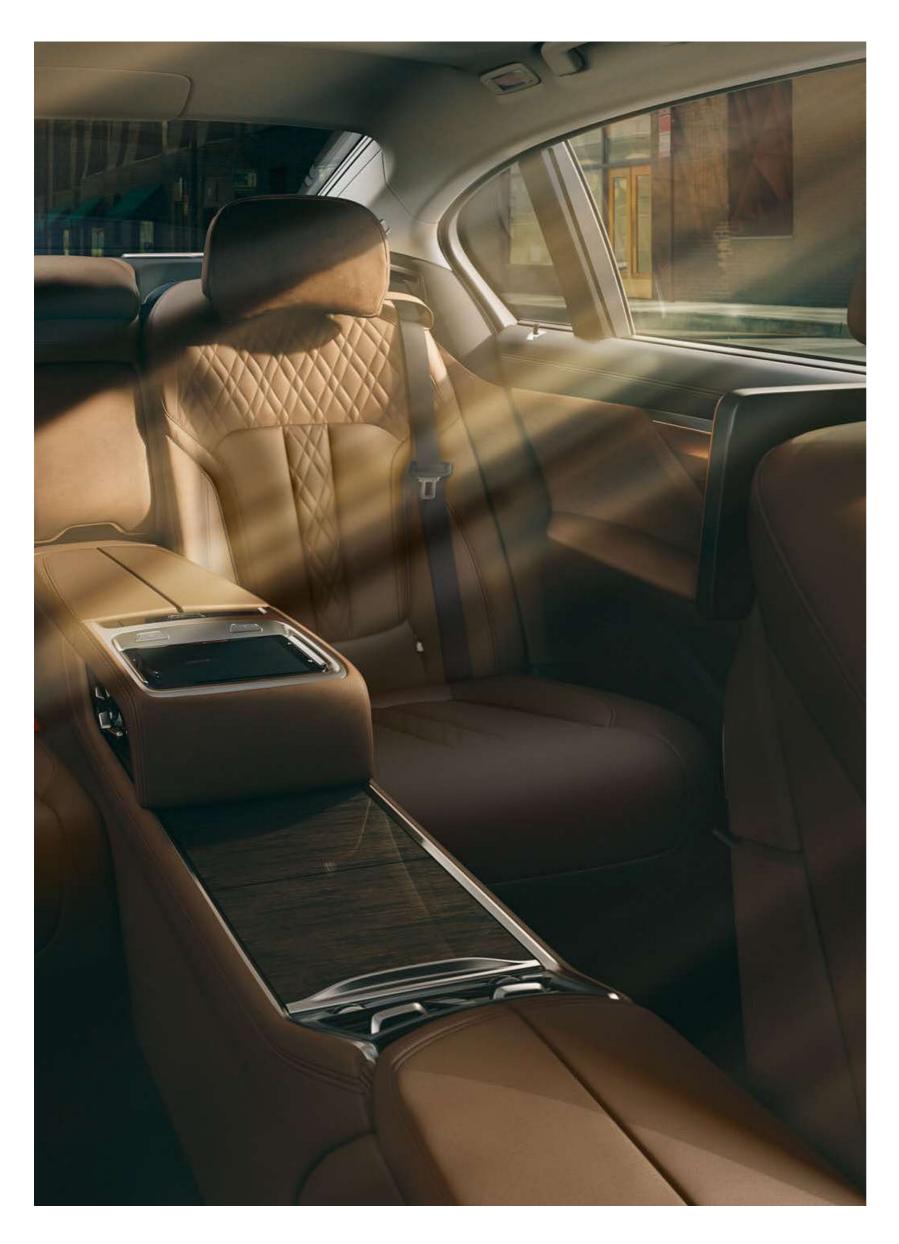

### GET IN. SIT BACK. DISCOVER LUXURY.

Anyone who has ever taken a seat here knows what luxury feels like: the extravagant comfort of the optional Executive Lounge seating surrounds you from the moment you take your seat. The Massage function, available as optional equipment in the front and rear, provides soothing relaxation, while the senses are completely devoted to the view through the optional Sky Lounge Panoramic glass sunroof as the Bowers & Wilkins Diamond Surround Sound System pampers the ears. Thus, both shorter and longer journeys become an unforgettable experience.

# EVEN GREATER COMFORT AND SPACE: EXECUTIVE LOUNGE SEATING.

The optional Executive Lounge Seating provides the passenger seated behind the front passenger with a high degree of comfort thanks to maximised leg room. The seat and backrest angle can be adjusted to create a comfortable relaxation position. An electrically-extending footrest on the front passenger backrest increases comfort even further. For even more space in the rear of the vehicle, the front passenger seat can be moved up to 90mm forward and the headrest tilted forward to allow an unobstructed view to the front. Only available on long wheelbase models with the Rear Seat Comfort Plus package. For the M760Li xDrive model, this feature is only available in combination with Massage function, rear.