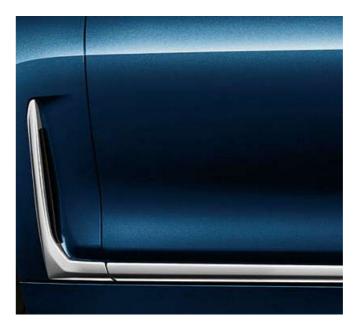

#### **ELEGANT SILHOUETTE.**

On the side, the vertical Air breather emphasises the presence of the BMW 7 Series. From here, a Chrome trim down the side, beginning vertically and extending beyond the rear wheel arch. It also underlines the elongated, elegant side view of the BMW 7 Series.

#### A NEW HORIZON.

A thin light strip positioned below the Chrome band stretches across the entire width seamlessly connecting the tail lights. This gives the vehicle a highly distinctive and modern appearance.