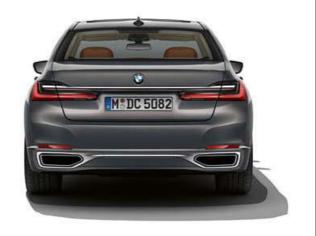

## A DYNAMIC APPEARANCE FULL OF GRANDEUR AND PRESENCE.

If you're used to being ahead of everyone else, the BMW 7 Series is just the vehicle for you. Even the upright, self-confident front with the iconic double Kidney grille and the modern interpretation of the narrow headlights is impressive at first glance. The eye wanders over the gently curved air blades, which lie far outside in the front apron and elegantly surround the air intakes. The coupé-like elegant roof line underlines the fascinating sportiness of the BMW 7 Series from the side. Towards the back with the precisely shaped rear lights connected by a narrow light strip and the elaborately designed, powerful rear apron it becomes clear: technology can be described with poetic words – or with lines, surfaces and curves.

#### A NEW HORIZON.

A thin light strip positioned below the Chrome band stretches across the entire width seamlessly connecting the tail lights. This gives the vehicle a highly distinctive and modern appearance.