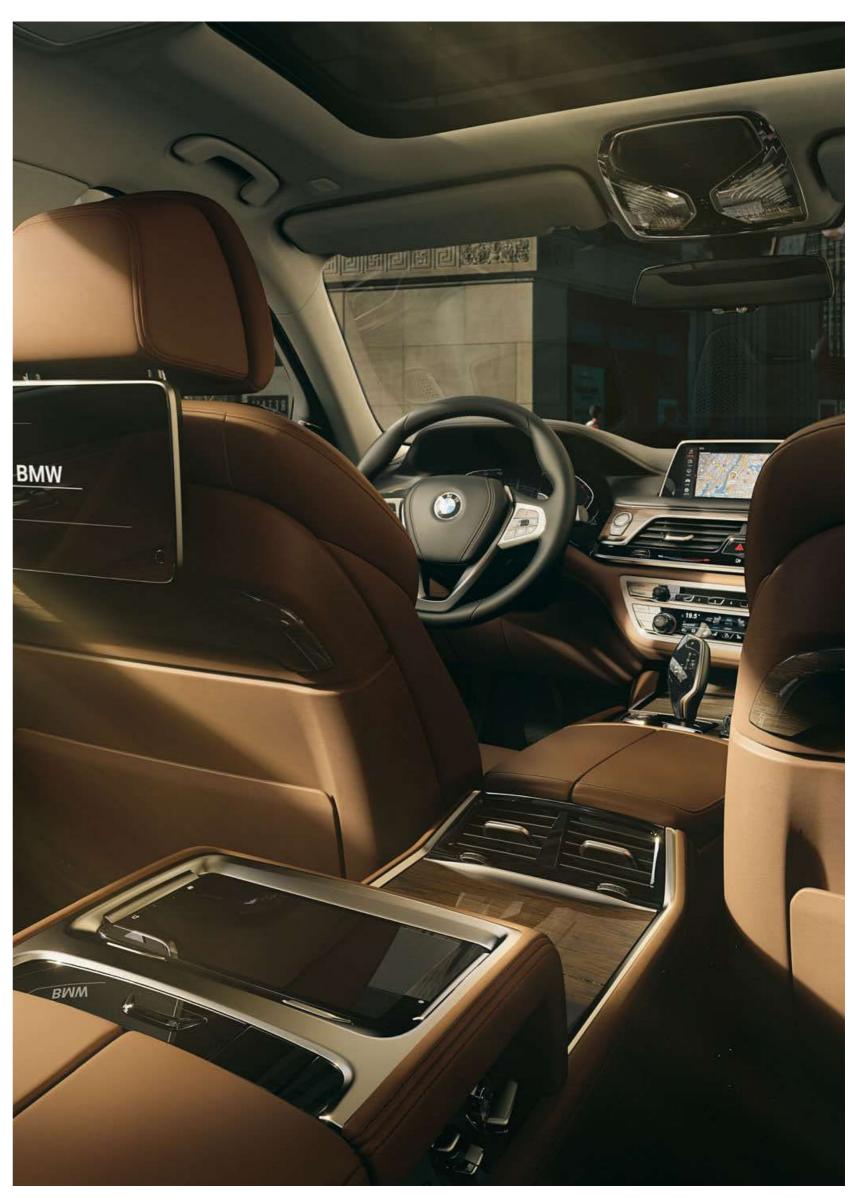

### GET IN. SIT BACK. DISCOVER LUXURY.

Anyone who has ever taken a seat here knows what luxury feels like: the extravagant comfort of the optional Executive Lounge seating surrounds you from the moment you take your seat. The Massage function, available as optional equipment in the front and rear, provides soothing relaxation, while the senses are completely devoted to the view through the optional Sky Lounge Panoramic glass sunroof as the Bowers & Wilkins Diamond Surround Sound System pampers the ears. Thus, both shorter and longer journeys become an unforgettable experience.

# EVEN GREATER COMFORT AND SPACE: EXECUTIVE LOUNGE SEATING.

The optional Executive Lounge Seating provides the passenger seated behind the front passenger with a high degree of comfort thanks to maximised leg room. The seat and backrest angle can be adjusted to create a comfortable relaxation position. An electrically-extending footrest on the front passenger backrest increases comfort even further. For even more space in the rear of the vehicle, the front passenger seat can be moved up to 90mm forward and the headrest tilted forward to allow an unobstructed view to the front. Only available on long wheelbase models with the Rear Seat Comfort Plus package. For the M760Li xDrive model, this feature is only available in combination with Massage function, rear.