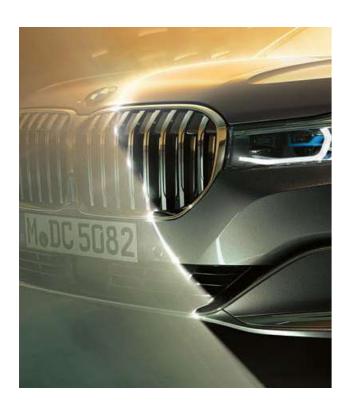

## A DYNAMIC APPEARANCE FULL OF GRANDEUR AND PRESENCE.

If you're used to being ahead of everyone else, the BMW 7 Series is just the vehicle for you. Even the upright, self-confident front with the iconic double Kidney grille and the modern interpretation of the narrow headlights is impressive at first glance. The eye wanders over the gently curved air blades, which lie far outside in the front apron and elegantly surround the air intakes. The coupé-like elegant roof line underlines the fascinating sportiness of the BMW 7 Series from the side. Towards the back with the precisely shaped rear lights connected by a narrow light strip and the elaborately designed, powerful rear apron it becomes clear: technology can be described with poetic words – or with lines, surfaces and curves.

# SLIM DESIGN, MAXIMUM EFFECT: THE HEADLIGHTS.

The precisely designed front headlights extend into a clearly flattened curve towards the Kidney grille. Decorative lines on the sides of the standard BMW Icon Adaptive Headlights emphasise their depth and high quality.