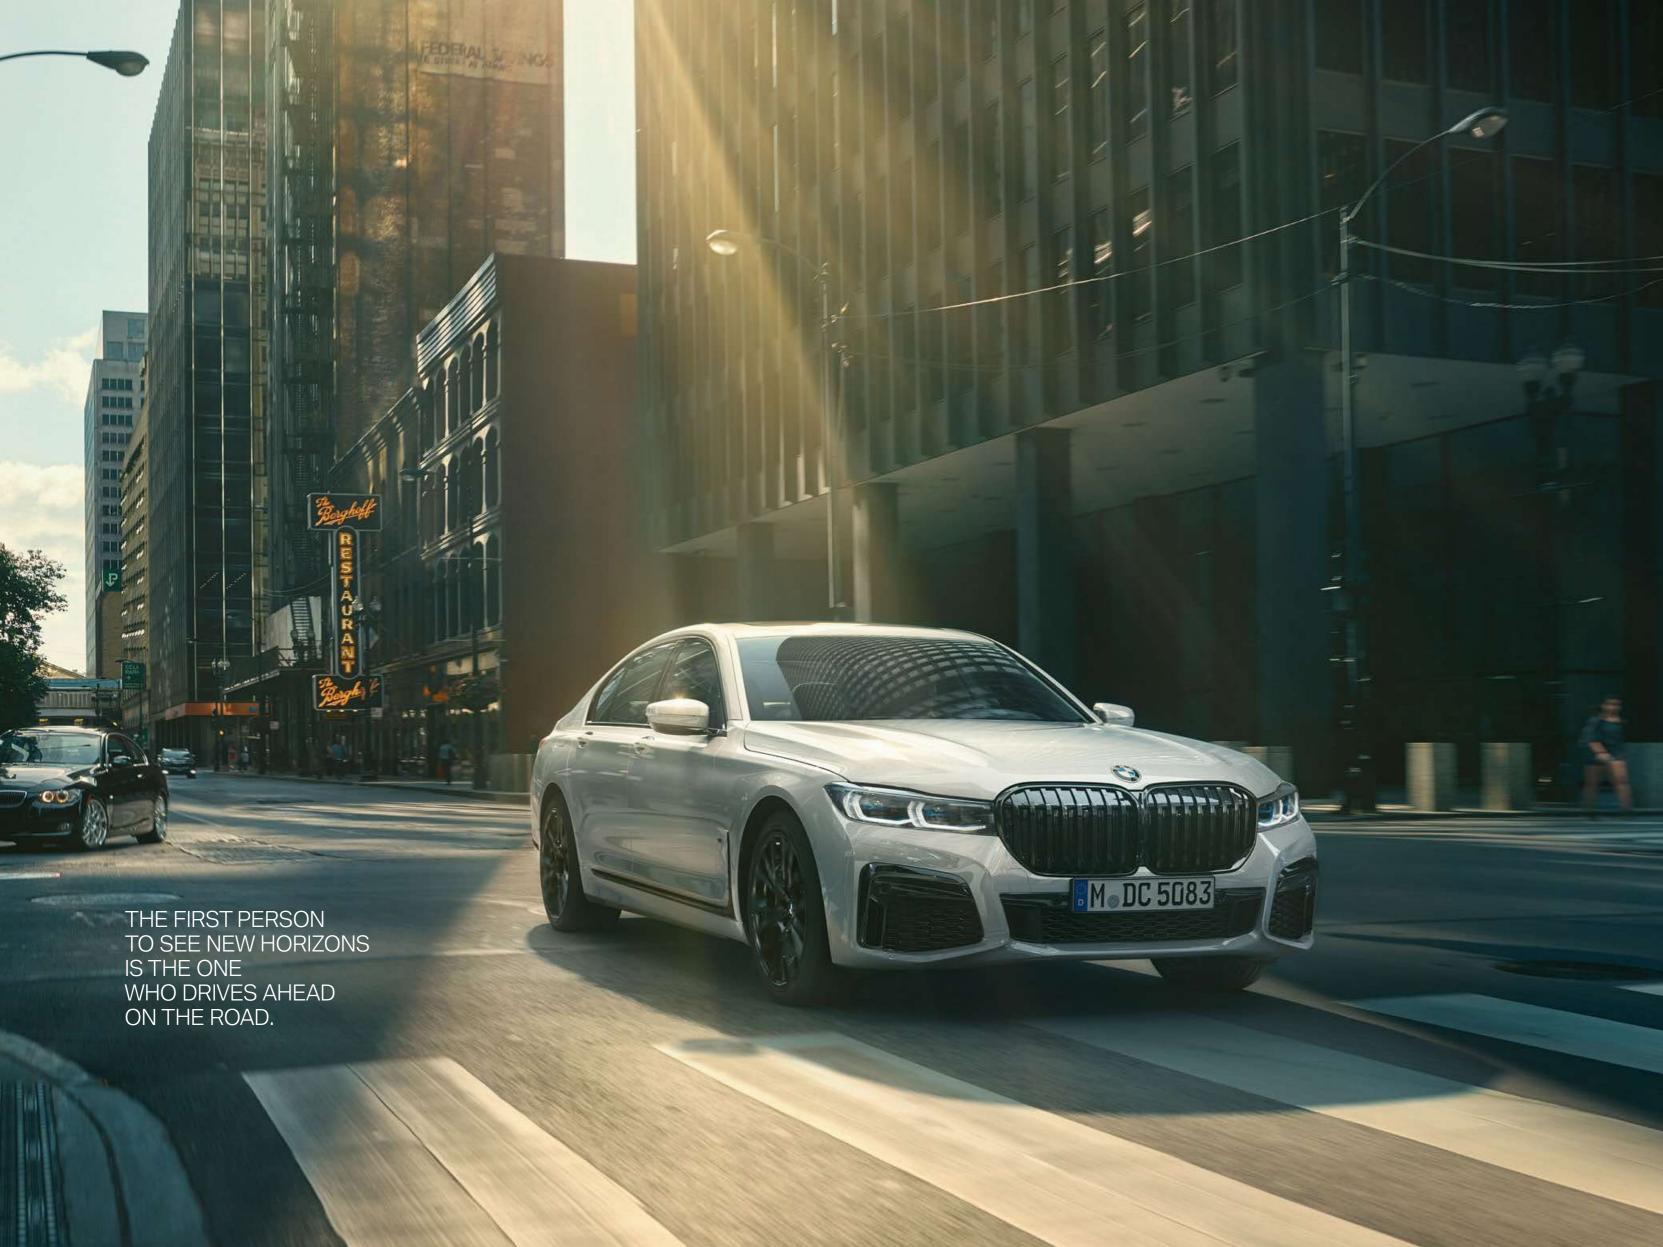

## A DYNAMIC APPEARANCE FULL OF GRANDEUR AND PRESENCE.

If you're used to being ahead of everyone else, the BMW 7 Series is just the vehicle for you. Even the upright, self-confident front with the iconic double Kidney grille and the modern interpretation of the narrow headlights is impressive at first glance. The eye wanders over the gently curved air blades, which lie far outside in the front apron and elegantly surround the air intakes. The coupé-like elegant roof line underlines the fascinating sportiness of the BMW 7 Series from the side. Towards the back with the precisely shaped rear lights connected by a narrow light strip and the elaborately designed, powerful rear apron it becomes clear: technology can be described with poetic words – or with lines, surfaces and curves.

#### **ELEGANT SILHOUETTE.**

On the side, the vertical Air breather emphasises the presence of the BMW 7 Series. From here, a Chrome trim down the side, beginning vertically and extending beyond the rear wheel arch. It also underlines the elongated, elegant side view of the BMW 7 Series.

#### A NEW HORIZON.

A thin light strip positioned below the Chrome band stretches across the entire width seamlessly connecting the tail lights. This gives the vehicle a highly distinctive and modern appearance.