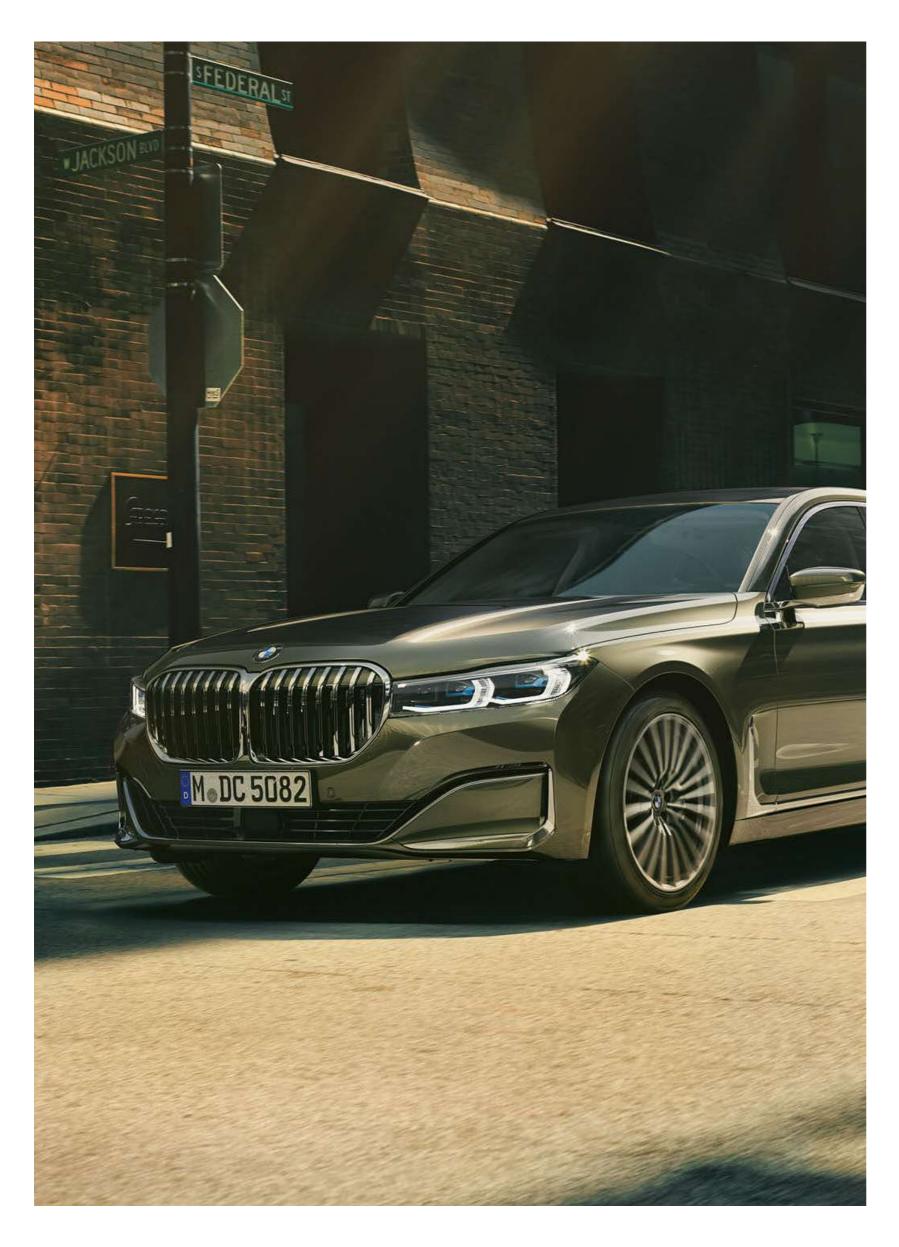

## A DYNAMIC APPEARANCE FULL OF GRANDEUR AND PRESENCE.

If you're used to being ahead of everyone else, the BMW 7 Series is just the vehicle for you. Even the upright, self-confident front with the iconic double Kidney grille and the modern interpretation of the narrow headlights is impressive at first glance. The eye wanders over the gently curved air blades, which lie far outside in the front apron and elegantly surround the air intakes. The coupé-like elegant roof line underlines the fascinating sportiness of the BMW 7 Series from the side. Towards the back with the precisely shaped rear lights connected by a narrow light strip and the elaborately designed, powerful rear apron it becomes clear: technology can be described with poetic words – or with lines, surfaces and curves.

#### <u>DYNAMICS AT FIRST GLANCE:</u> THE FRONT APRON.

In the outer area of the front apron, the gently curved airblades surround the air intakes – expressive, present and at the same time highly elegant.