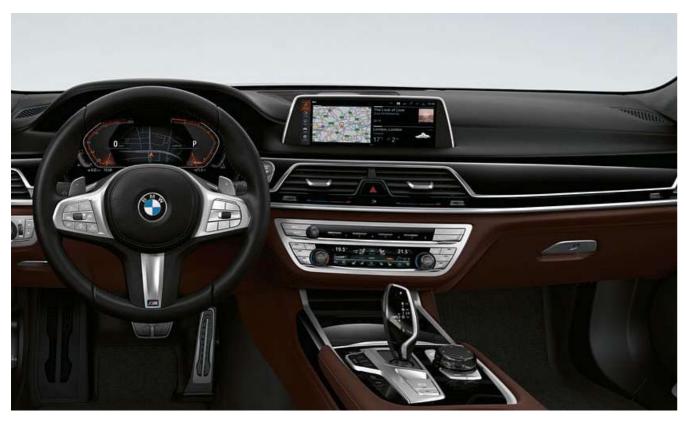

## FOCUS ON THE ROAD AHEAD: HEAD-UP DISPLAY.

The full-colour Head-up Display, available as optional equipment, projects all information relevant to the journey directly into the driver's field of vision on the windscreen thereby allowing them to fully concentrate on driving. It features automatic brightness control and 3D graphics for junction view (realistic display of turns and junctions). A user-friendly adjustment is possible via the iDrive Controller. Large-scale display with 7" x 3" opening angle. The Display displays navigation information in different display modes, speed, country-specific display of traffic signs in the relevant colours, information from BMW Night Vision and driver assistance systems, situational display of entertainment and communication lists, display of Drive Performance Control modes (via coloured highlighting), display of BMW EfficientDynamics functional contents and check control messages with 3D graphics. The display of full content is dependent on optional equipment ordered. The visuals in the Head-up Display are not fully visible when wearing polarised sunglasses. Exclusively available as part of the Technology package.

# BMW LIVE COCKPIT PROFESSIONAL WITH INNOVATIVE OPERATING CONCEPT.

The BMW Live Cockpit Professional features a display cluster consisting of a fully digital 12.3" instrument display and a high-resolution 12.3" Control Display. The BMW Operating System 7.0 has variable, configurable widgets that display information in real time. The navigation function features an image of the current course of the road, arrow pointer, map display north-up, heading-up and perspective view, 3D landmarks, Micro City Models, free-text search for addresses and special destinations and destination guidance instructions with auto-zoom function. Also features intuitive operation activated by voice command, direct-selection buttons, iDrive Controller, touch operation on the Control Display or by Gesture Control.