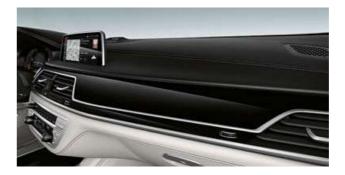

#### **ELEGANT SILHOUETTE.**

On the side, the vertical Air breather emphasises the presence of the BMW 7 Series. From here, a Chrome trim down the side, beginning vertically and extending beyond the rear wheel arch. It also underlines the elongated, elegant side view of the BMW 7 Series.

#### A NEW HORIZON.

A thin light strip positioned below the Chrome band stretches across the entire width seamlessly connecting the tail lights. This gives the vehicle a highly distinctive and modern appearance.