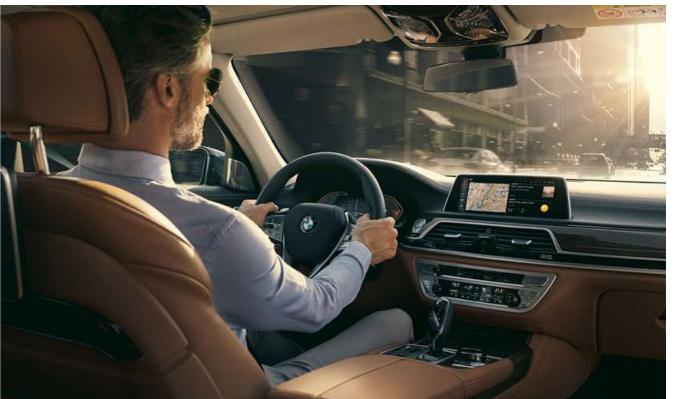

# BMW LIVE COCKPIT PROFESSIONAL WITH INNOVATIVE OPERATING CONCEPT.

The BMW Live Cockpit Professional features a display cluster consisting of a fully digital 12.3" instrument display and a high-resolution 12.3" Control Display. The BMW Operating System 7.0 has variable, configurable widgets that display information in real time. The navigation function features an image of the current course of the road, arrow pointer, map display north-up, heading-up and perspective view, 3D landmarks, Micro City Models, free-text search for addresses and special destinations and destination guidance instructions with auto-zoom function. Also features intuitive operation activated by voice command, direct-selection buttons, iDrive Controller, touch operation on the Control Display or by Gesture Control.

It can be that easy to be understood: The BMW Intelligent Personal Assistant responds to the simple, spoken greeting formula "Hey BMW" and allows natural interaction with your BMW 7 Series. This digital assistant learns to adapt to your personal needs and is versatile in use: Whether you need information about the vehicle, Concierge Services, navigation functions, operating the infotainment system or simply starting an interior staging tailored to your mood by voice – your BMW 7 Series is always there for you thanks to the BMW Intelligent Personal Assistant.