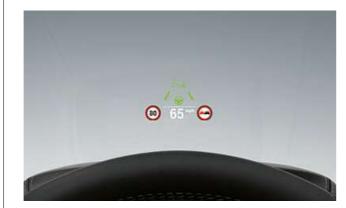

## FOCUS ON THE ROAD AHEAD: HEAD-UP DISPLAY.

The full-colour Head-up Display, available as optional equipment, projects all information relevant to the journey directly into the driver's field of vision on the windscreen thereby allowing them to fully concentrate on driving. It features automatic brightness control and 3D graphics for junction view (realistic display of turns and junctions). A user-friendly adjustment is possible via the iDrive Controller. Large-scale display with 7" x 3" opening angle. The Display displays navigation information in different display modes, speed, country-specific display of traffic signs in the relevant colours, information from BMW Night Vision and driver assistance systems, situational display of entertainment and communication lists, display of Drive Performance Control modes (via coloured highlighting), display of BMW EfficientDynamics functional contents and check control messages with 3D graphics. The display of full content is dependent on optional equipment ordered. The visuals in the Head-up Display are not fully visible when wearing polarised sunglasses. Exclusively available as part of the Technology package.