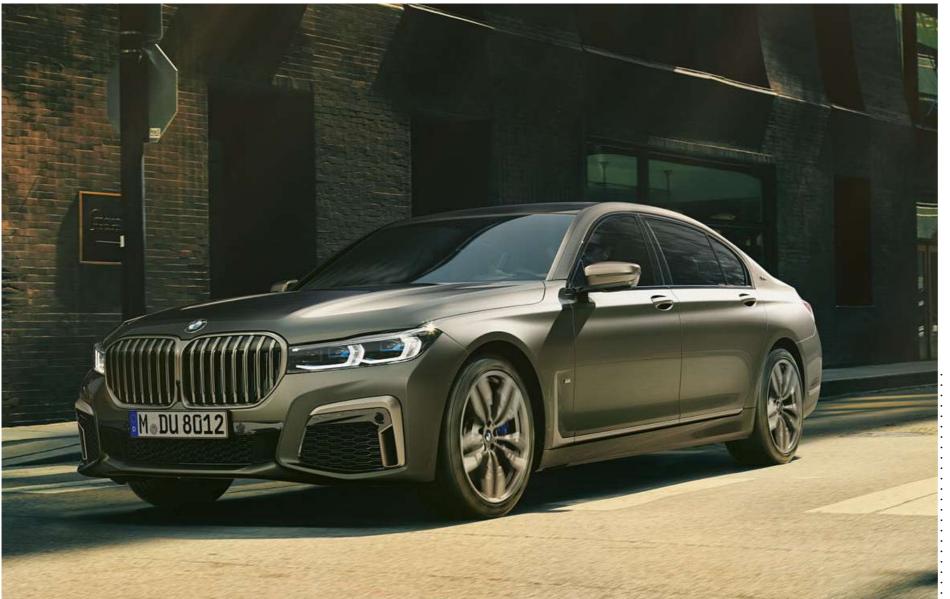

## A DYNAMIC APPEARANCE FULL OF GRANDEUR AND PRESENCE.

If you're used to being ahead of everyone else, the BMW 7 Series is just the vehicle for you. Even the upright, self-confident front with the iconic double Kidney grille and the modern interpretation of the narrow headlights is impressive at first glance. The eye wanders over the gently curved air blades, which lie far outside in the front apron and elegantly surround the air intakes. The coupé-like elegant roof line underlines the fascinating sportiness of the BMW 7 Series from the side. Towards the back with the precisely shaped rear lights connected by a narrow light strip and the elaborately designed, powerful rear apron it becomes clear: technology can be described with poetic words – or with lines, surfaces and curves.

#### **ELEGANT SILHOUETTE.**

On the side, the vertical Air breather emphasises the presence of the BMW 7 Series. From here, a Chrome trim down the side, beginning vertically and extending beyond the rear wheel arch. It also underlines the elongated, elegant side view of the BMW 7 Series.

#### A NEW HORIZON.

A thin light strip positioned below the Chrome band stretches across the entire width seamlessly connecting the tail lights. This gives the vehicle a highly distinctive and modern appearance.