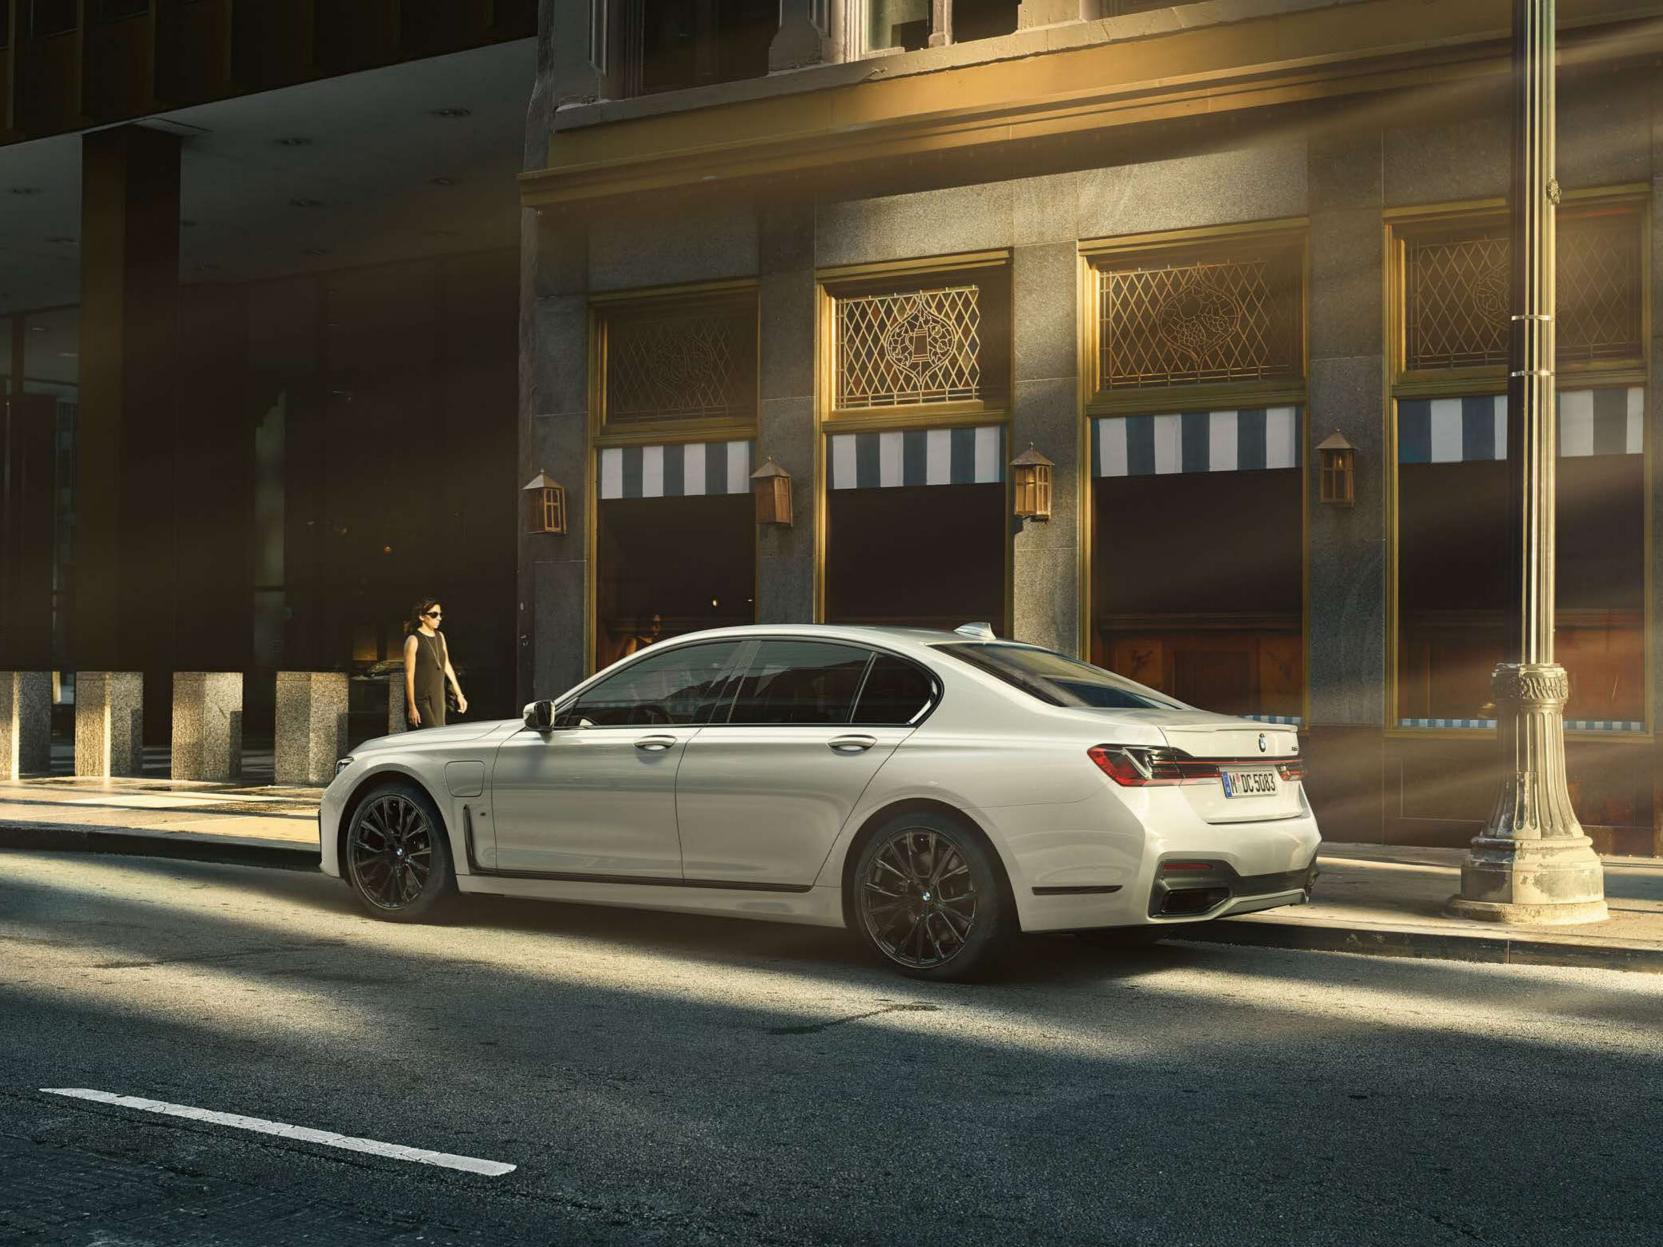

#### WIDE STANCE, EXCEPTIONAL PRESENCE.

The rear of the BMW 7 Series is extremely wide and self-confident on the road. A Chrome trim around the tailpipes with horizontal connection creates a particularly elegant appearance, while the sharp contouring of the sides emphasises the sportiness of the vehicle.