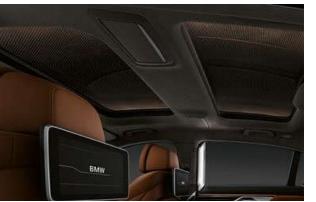

OFFERING A BRIGHT, LIGHT-FLOODED ATMOSPHERE IN THE VEHICLE INTERIOR: THE OPTIONAL SKY LOUNGE PANORAMIC GLASS SUNROOF.

## MORE THAN A CLEAR VIEW: SKY LOUNGE PANORAMIC GLASS SUNROOF.

The optional Sky Lounge Panoramic glass sunroof, exclusively available for long wheelbase models, has integrated LED light graphics that provide a colourful, atmospheric and luxurious light setting. Six pre-defined colours can be selected, as per the ambient light colour setting selected in the iDrive menu, to create an atmospheric mood at night. The graphic surfaces are barely visible in daylight. Standard for M760Li xDrive.