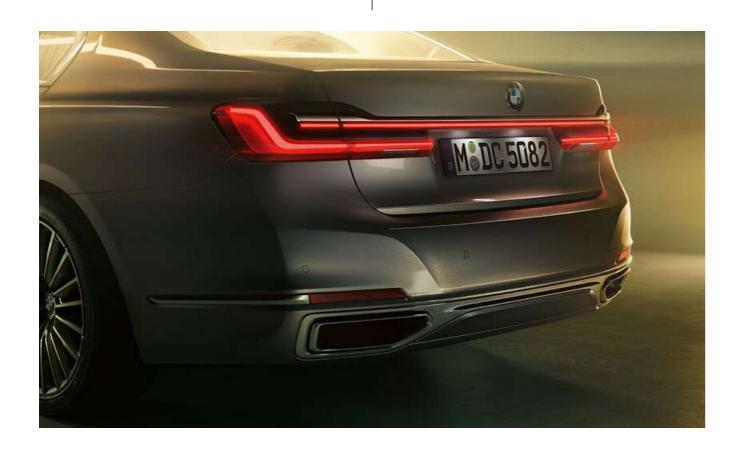

## A DYNAMIC APPEARANCE FULL OF GRANDEUR AND PRESENCE.

If you're used to being ahead of everyone else, the BMW 7 Series is just the vehicle for you. Even the upright, self-confident front with the iconic double Kidney grille and the modern interpretation of the narrow headlights is impressive at first glance. The eye wanders over the gently curved air blades, which lie far outside in the front apron and elegantly surround the air intakes. The coupé-like elegant roof line underlines the fascinating sportiness of the BMW 7 Series from the side. Towards the back with the precisely shaped rear lights connected by a narrow light strip and the elaborately designed, powerful rear apron it becomes clear: technology can be described with poetic words – or with lines, surfaces and curves.

#### A NEW HORIZON.

A thin light strip positioned below the Chrome band stretches across the entire width seamlessly connecting the tail lights. This gives the vehicle a highly distinctive and modern appearance.

#### WIDE STANCE, EXCEPTIONAL PRESENCE.

The rear of the BMW 7 Series is extremely wide and self-confident on the road. A Chrome trim around the tailpipes with horizontal connection creates a particularly elegant appearance, while the sharp contouring of the sides emphasises the sportiness of the vehicle.