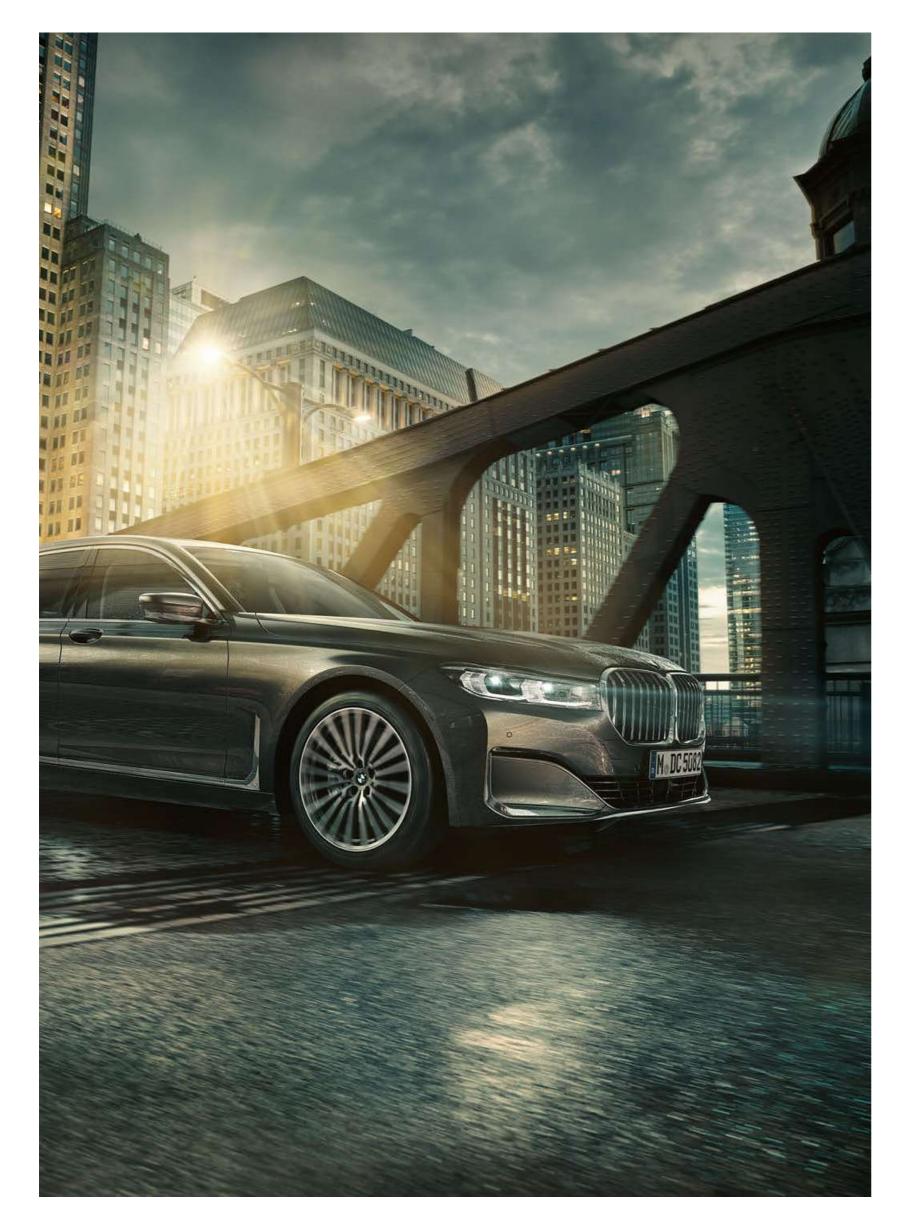

## A DYNAMIC APPEARANCE FULL OF GRANDEUR AND PRESENCE.

If you're used to being ahead of everyone else, the BMW 7 Series is just the vehicle for you. Even the upright, self-confident front with the iconic double Kidney grille and the modern interpretation of the narrow headlights is impressive at first glance. The eye wanders over the gently curved air blades, which lie far outside in the front apron and elegantly surround the air intakes. The coupé-like elegant roof line underlines the fascinating sportiness of the BMW 7 Series from the side. Towards the back with the precisely shaped rear lights connected by a narrow light strip and the elaborately designed, powerful rear apron it becomes clear: technology can be described with poetic words – or with lines, surfaces and curves.

#### **ELEGANT SILHOUETTE.**

On the side, the vertical Air breather emphasises the presence of the BMW 7 Series. From here, a Chrome trim down the side, beginning vertically and extending beyond the rear wheel arch. It also underlines the elongated, elegant side view of the BMW 7 Series.

#### A NEW HORIZON.

A thin light strip positioned below the Chrome band stretches across the entire width seamlessly connecting the tail lights. This gives the vehicle a highly distinctive and modern appearance.

# SLIM DESIGN, MAXIMUM EFFECT: THE HEADLIGHTS.

The precisely designed front headlights extend into a clearly flattened curve towards the Kidney grille. Decorative lines on the sides of the standard BMW Icon Adaptive Headlights emphasise their depth and high quality.

#### <u>DYNAMICS AT FIRST GLANCE:</u> THE FRONT APRON.

In the outer area of the front apron, the gently curved airblades surround the air intakes – expressive, present and at the same time highly elegant.