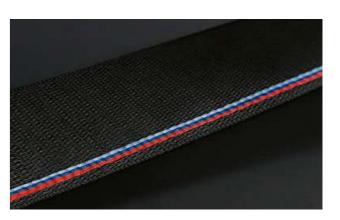

#### **ELEGANT SILHOUETTE.**

On the side, the vertical Air breather emphasises the presence of the BMW 7 Series. From here, a Chrome trim down the side, beginning vertically and extending beyond the rear wheel arch. It also underlines the elongated, elegant side view of the BMW 7 Series.

#### A NEW HORIZON.

A thin light strip positioned below the Chrome band stretches across the entire width seamlessly connecting the tail lights. This gives the vehicle a highly distinctive and modern appearance.