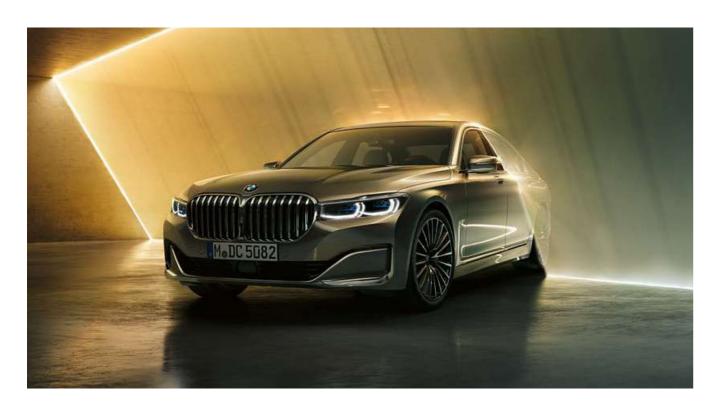

## A DYNAMIC APPEARANCE FULL OF GRANDEUR AND PRESENCE.

If you're used to being ahead of everyone else, the BMW 7 Series is just the vehicle for you. Even the upright, self-confident front with the iconic double Kidney grille and the modern interpretation of the narrow headlights is impressive at first glance. The eye wanders over the gently curved air blades, which lie far outside in the front apron and elegantly surround the air intakes. The coupé-like elegant roof line underlines the fascinating sportiness of the BMW 7 Series from the side. Towards the back with the precisely shaped rear lights connected by a narrow light strip and the elaborately designed, powerful rear apron it becomes clear: technology can be described with poetic words – or with lines, surfaces and curves.

# SLIM DESIGN, MAXIMUM EFFECT: THE HEADLIGHTS.

The precisely designed front headlights extend into a clearly flattened curve towards the Kidney grille. Decorative lines on the sides of the standard BMW Icon Adaptive Headlights emphasise their depth and high quality.

#### <u>DYNAMICS AT FIRST GLANCE:</u> THE FRONT APRON.

In the outer area of the front apron, the gently curved airblades surround the air intakes – expressive, present and at the same time highly elegant.